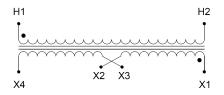

#### SCHEMATIC/DIAGRAM AND DIMENSION PICTURES

Single Phase Control Transformer with a capacity of 250VA, transforming 277 Volts to 120/240 Volts

**OFFICIAL QUOTE** 

#### **PRODUCT SPECIFICATIONS**

| Weight                     | 10 lbs                                                                                                |
|----------------------------|-------------------------------------------------------------------------------------------------------|
| Phases                     | 1                                                                                                     |
| Connection                 | <u>1Ph-CT-SD-SD</u>                                                                                   |
| Primary Voltage            | <u>120/240</u>                                                                                        |
| Primary Max Current        | <u>0.9A</u>                                                                                           |
| Primary Markings           | <u>H1-H2</u>                                                                                          |
| Primary Terminals          | Terminals                                                                                             |
| Secondary Voltage          | 120/240                                                                                               |
| Secondary Max Current      | <u>2.08A</u>                                                                                          |
| Secondary Markings         | <u>X1-X2-X3-X4</u>                                                                                    |
| Secondary Terminals        | <u>Terminals</u>                                                                                      |
| Primary Taps               | N/A                                                                                                   |
| Conductor Material         | <u>Copper</u>                                                                                         |
| Temperatue Rise            | <u>80°C</u>                                                                                           |
| Insuation Class            | <u>130°C (Class B)</u>                                                                                |
| BIL (Insulation) Level     | <u>10kV</u>                                                                                           |
| Efficiency (@35% Load) %   | N/A                                                                                                   |
| Impedance Range            | <u>5.0 – 7.0%</u>                                                                                     |
| Sound (db)                 | <u>40</u>                                                                                             |
| Enclosure Type             | Core & Coil                                                                                           |
| Enclosure Size             | See Core & Coil Chart                                                                                 |
| Finish/Colour              | N/A                                                                                                   |
| Standards & Certifications | <u>CSA Certified File No. LR34493, UL Listed File No. E110286, ISO 9001:2015</u><br><u>Registered</u> |