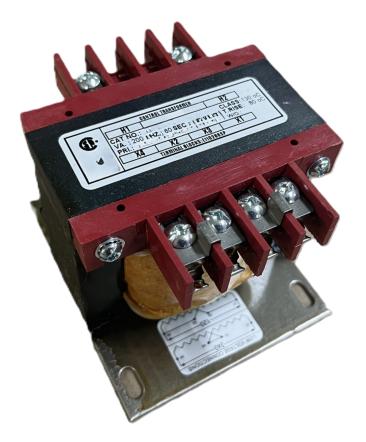

# \$192.92 CAD

Single Phase Control Transformer with a capacity of 250VA, transforming 277 Volts to 120/240 Volts

SKU: CS250D-K Categories: <u>Control Transformers</u>

#### SCHEMATIC/DIAGRAM AND DIMENSION PICTURES

Single Phase Control Transformer with a capacity of 250VA, transforming 277 Volts to 120/240 Volts

**OFFICIAL QUOTE** 

#### **PRODUCT SPECIFICATIONS**

| Weight                     | 10 lbs                                                                                                |
|----------------------------|-------------------------------------------------------------------------------------------------------|
| Phases                     | 1                                                                                                     |
| Connection                 | <u>1Ph-CT-SD-SD</u>                                                                                   |
| Primary Voltage            | <u>120/240</u>                                                                                        |
| Primary Max Current        | <u>0.9A</u>                                                                                           |
| Primary Markings           | <u>H1-H2</u>                                                                                          |
| Primary Terminals          | Terminals                                                                                             |
| Secondary Voltage          | 120/240                                                                                               |
| Secondary Max Current      | <u>2.08A</u>                                                                                          |
| Secondary Markings         | <u>X1-X2-X3-X4</u>                                                                                    |
| Secondary Terminals        | <u>Terminals</u>                                                                                      |
| Primary Taps               | N/A                                                                                                   |
| Conductor Material         | <u>Copper</u>                                                                                         |
| Temperatue Rise            | <u>80°C</u>                                                                                           |
| Insuation Class            | <u>130°C (Class B)</u>                                                                                |
| BIL (Insulation) Level     | <u>10kV</u>                                                                                           |
| Efficiency (@35% Load) %   | N/A                                                                                                   |
| Impedance Range            | <u>5.0 – 7.0%</u>                                                                                     |
| Sound (db)                 | <u>40</u>                                                                                             |
| Enclosure Type             | Core & Coil                                                                                           |
| Enclosure Size             | See Core & Coil Chart                                                                                 |
| Finish/Colour              | N/A                                                                                                   |
| Standards & Certifications | <u>CSA Certified File No. LR34493, UL Listed File No. E110286, ISO 9001:2015</u><br><u>Registered</u> |