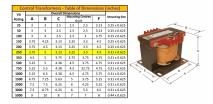

#### SCHEMATIC/DIAGRAM AND DIMENSION PICTURES

Single Phase Control Transformer with a capacity of 250VA, transforming 277 Volts to 120/240 Volts

**OFFICIAL QUOTE** 

#### **PRODUCT SPECIFICATIONS**

| Weight                     | 10 lbs                                                                                                |
|----------------------------|-------------------------------------------------------------------------------------------------------|
| Phases                     | 1                                                                                                     |
| Connection                 | <u>1Ph-CT-SD-SD</u>                                                                                   |
| Primary Voltage            | <u>120/240</u>                                                                                        |
| Primary Max Current        | <u>0.9A</u>                                                                                           |
| Primary Markings           | <u>H1-H2</u>                                                                                          |
| Primary Terminals          | Terminals                                                                                             |
| Secondary Voltage          | 120/240                                                                                               |
| Secondary Max Current      | <u>2.08A</u>                                                                                          |
| Secondary Markings         | <u>X1-X2-X3-X4</u>                                                                                    |
| Secondary Terminals        | <u>Terminals</u>                                                                                      |
| Primary Taps               | N/A                                                                                                   |
| Conductor Material         | <u>Copper</u>                                                                                         |
| Temperatue Rise            | <u>80°C</u>                                                                                           |
| Insuation Class            | <u>130°C (Class B)</u>                                                                                |
| BIL (Insulation) Level     | <u>10kV</u>                                                                                           |
| Efficiency (@35% Load) %   | N/A                                                                                                   |
| Impedance Range            | <u>5.0 – 7.0%</u>                                                                                     |
| Sound (db)                 | <u>40</u>                                                                                             |
| Enclosure Type             | Core & Coil                                                                                           |
| Enclosure Size             | See Core & Coil Chart                                                                                 |
| Finish/Colour              | N/A                                                                                                   |
| Standards & Certifications | <u>CSA Certified File No. LR34493, UL Listed File No. E110286, ISO 9001:2015</u><br><u>Registered</u> |