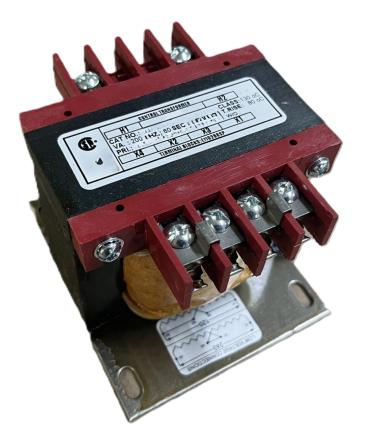

# \$189.28 CAD

Single Phase Control Transformer with a capacity of 200VA, transforming 240/480 Volts to 12/24 Volts

SKU: CS200L-Z Categories: <u>Control Transformers</u>

#### SCHEMATIC/DIAGRAM AND DIMENSION PICTURES

Single Phase Control Transformer with a capacity of 200VA, transforming 240/480 Volts to 12/24 Volts

**OFFICIAL QUOTE** 

## **PRODUCT SPECIFICATIONS**

| Weight                     | 8 lbs                                                                                                 |
|----------------------------|-------------------------------------------------------------------------------------------------------|
| Phases                     | 1                                                                                                     |
| Connection                 | <u>1Ph-CT-DD-SD</u>                                                                                   |
| Primary Voltage            | 240/480                                                                                               |
| Primary Max Current        | <u>0.83A</u>                                                                                          |
| Primary Markings           | <u>H1-H2-H3-H4</u>                                                                                    |
| Primary Terminals          | Terminals                                                                                             |
| Secondary Voltage          | 12/24                                                                                                 |
| Secondary Max Current      | <u>16.67A</u>                                                                                         |
| Secondary Markings         | <u>X1-X2-X3-X4</u>                                                                                    |
| Secondary Terminals        | Terminals                                                                                             |
| Primary Taps               | N/A                                                                                                   |
| Conductor Material         | Copper                                                                                                |
| Temperatue Rise            | <u>80°C</u>                                                                                           |
| Insuation Class            | <u>130°C (Class B)</u>                                                                                |
| BIL (Insulation) Level     | <u>10kV</u>                                                                                           |
| Efficiency (@35% Load) %   | N/A                                                                                                   |
| Impedance Range            | <u>5.0 – 7.0%</u>                                                                                     |
| Sound (db)                 | <u>40</u>                                                                                             |
| Enclosure Type             | Core & Coil                                                                                           |
| Enclosure Size             | See Core & Coil Chart                                                                                 |
| Finish/Colour              | N/A                                                                                                   |
| Standards & Certifications | <u>CSA Certified File No. LR34493, UL Listed File No. E110286, ISO 9001:2015</u><br><u>Registered</u> |