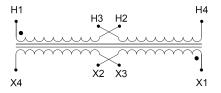

#### SCHEMATIC/DIAGRAM AND DIMENSION PICTURES

Single Phase Control Transformer with a capacity of 200VA, transforming 240/480 Volts to 12/24 Volts

**OFFICIAL QUOTE** 

## **PRODUCT SPECIFICATIONS**

| Weight                     | 8 lbs                                                                                                 |
|----------------------------|-------------------------------------------------------------------------------------------------------|
| Phases                     | 1                                                                                                     |
| Connection                 | <u>1Ph-CT-DD-SD</u>                                                                                   |
| Primary Voltage            | 240/480                                                                                               |
| Primary Max Current        | <u>0.83A</u>                                                                                          |
| Primary Markings           | <u>H1-H2-H3-H4</u>                                                                                    |
| Primary Terminals          | Terminals                                                                                             |
| Secondary Voltage          | 12/24                                                                                                 |
| Secondary Max Current      | <u>16.67A</u>                                                                                         |
| Secondary Markings         | <u>X1-X2-X3-X4</u>                                                                                    |
| Secondary Terminals        | Terminals                                                                                             |
| Primary Taps               | N/A                                                                                                   |
| Conductor Material         | Copper                                                                                                |
| Temperatue Rise            | <u>80°C</u>                                                                                           |
| Insuation Class            | <u>130°C (Class B)</u>                                                                                |
| BIL (Insulation) Level     | <u>10kV</u>                                                                                           |
| Efficiency (@35% Load) %   | N/A                                                                                                   |
| Impedance Range            | <u>5.0 – 7.0%</u>                                                                                     |
| Sound (db)                 | <u>40</u>                                                                                             |
| Enclosure Type             | Core & Coil                                                                                           |
| Enclosure Size             | See Core & Coil Chart                                                                                 |
| Finish/Colour              | N/A                                                                                                   |
| Standards & Certifications | <u>CSA Certified File No. LR34493, UL Listed File No. E110286, ISO 9001:2015</u><br><u>Registered</u> |