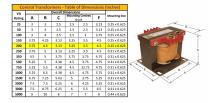

#### SCHEMATIC/DIAGRAM AND DIMENSION PICTURES

Single Phase Control Transformer with a capacity of 200VA, transforming 240/480 Volts to 12/24 Volts

**OFFICIAL QUOTE** 

## **PRODUCT SPECIFICATIONS**

| Weight                     | 8 lbs                                                                                                 |
|----------------------------|-------------------------------------------------------------------------------------------------------|
| Phases                     | 1                                                                                                     |
| Connection                 | <u>1Ph-CT-DD-SD</u>                                                                                   |
| Primary Voltage            | 240/480                                                                                               |
| Primary Max Current        | <u>0.83A</u>                                                                                          |
| Primary Markings           | <u>H1-H2-H3-H4</u>                                                                                    |
| Primary Terminals          | Terminals                                                                                             |
| Secondary Voltage          | 12/24                                                                                                 |
| Secondary Max Current      | <u>16.67A</u>                                                                                         |
| Secondary Markings         | <u>X1-X2-X3-X4</u>                                                                                    |
| Secondary Terminals        | Terminals                                                                                             |
| Primary Taps               | N/A                                                                                                   |
| Conductor Material         | Copper                                                                                                |
| Temperatue Rise            | <u>80°C</u>                                                                                           |
| Insuation Class            | <u>130°C (Class B)</u>                                                                                |
| BIL (Insulation) Level     | <u>10kV</u>                                                                                           |
| Efficiency (@35% Load) %   | N/A                                                                                                   |
| Impedance Range            | <u>5.0 – 7.0%</u>                                                                                     |
| Sound (db)                 | <u>40</u>                                                                                             |
| Enclosure Type             | Core & Coil                                                                                           |
| Enclosure Size             | See Core & Coil Chart                                                                                 |
| Finish/Colour              | N/A                                                                                                   |
| Standards & Certifications | <u>CSA Certified File No. LR34493, UL Listed File No. E110286, ISO 9001:2015</u><br><u>Registered</u> |