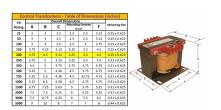

#### **SCHEMATIC/DIAGRAM AND DIMENSION PICTURES**

Single Phase Control Transformer with a capacity of 200VA, transforming 240/480 Volts to 12/24 Volts

### **PRODUCT SPECIFICATIONS**

| Weight                     | 8 lbs                                                                                 |
|----------------------------|---------------------------------------------------------------------------------------|
| Phases                     | 1                                                                                     |
| Connection                 | 1Ph-CT-DD-SD                                                                          |
| Primary Voltage            | 240/480                                                                               |
| Primary Max Current        | <u>0.83A</u>                                                                          |
| Primary Markings           | H1-H2-H3-H4                                                                           |
| Primary Terminals          | <u>Terminals</u>                                                                      |
| Secondary Voltage          | 12/24                                                                                 |
| Secondary Max Current      | 16.67A                                                                                |
| Secondary Markings         | <u>X1-X2-X3-X4</u>                                                                    |
| Secondary Terminals        | <u>Terminals</u>                                                                      |
| Primary Taps               | N/A                                                                                   |
| Conductor Material         | Copper                                                                                |
| Temperatue Rise            | 80°C                                                                                  |
| Insuation Class            | 130°C (Class B)                                                                       |
| BIL (Insulation) Level     | <u>10kV</u>                                                                           |
| Efficiency (@35% Load) %   | N/A                                                                                   |
| Impedance Range            | <u>5.0 - 7.0%</u>                                                                     |
| Sound (db)                 | 40                                                                                    |
| Enclosure Type             | Core & Coil                                                                           |
| Enclosure Size             | See Core & Coil Chart                                                                 |
| Finish/Colour              | N/A                                                                                   |
| Standards & Certifications | CSA Certified File No. LR34493, UL Listed File No. E110286, ISO 9001:2015  Registered |