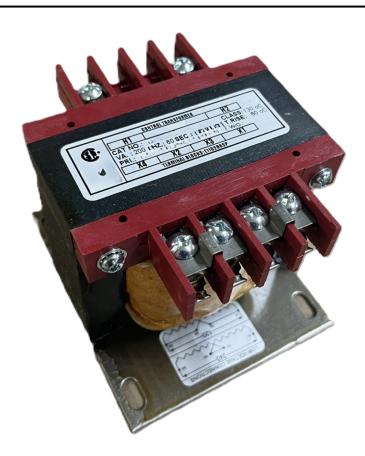

## 200VA 240/480 VOLTS TO 12/24 VOLTS SINGLE PHASE CONTROL TRANSFORMER

\$138.17 USD

Single Phase Control Transformer with a capacity of 200VA, transforming 240/480 Volts to 12/24 Volts

**SKU:** CS200L-Z

**Categories:** Control Transformers

# 200VA 240/480 VOLTS TO 12/24 VOLTS SINGLE PHASE CONTROL TRANSFORMER

### **PRODUCT SPECIFICATIONS**

| Weight                     | 8 lbs                                                                                 |
|----------------------------|---------------------------------------------------------------------------------------|
| Phases                     | 1                                                                                     |
| Connection                 | 1Ph-CT-DD-SD                                                                          |
| Primary Voltage            | 240/480                                                                               |
| Primary Max Current        | <u>0.83A</u>                                                                          |
| Primary Markings           | H1-H2-H3-H4                                                                           |
| Primary Terminals          | <u>Terminals</u>                                                                      |
| Secondary Voltage          | 12/24                                                                                 |
| Secondary Max Current      | 16.67A                                                                                |
| Secondary Markings         | <u>X1-X2-X3-X4</u>                                                                    |
| Secondary Terminals        | <u>Terminals</u>                                                                      |
| Primary Taps               | N/A                                                                                   |
| Conductor Material         | Copper                                                                                |
| Temperatue Rise            | 80°C                                                                                  |
| Insuation Class            | 130°C (Class B)                                                                       |
| BIL (Insulation) Level     | <u>10kV</u>                                                                           |
| Efficiency (@35% Load) %   | N/A                                                                                   |
| Impedance Range            | <u>5.0 - 7.0%</u>                                                                     |
| Sound (db)                 | 40                                                                                    |
| Enclosure Type             | Core & Coil                                                                           |
| Enclosure Size             | See Core & Coil Chart                                                                 |
| Finish/Colour              | N/A                                                                                   |
| Standards & Certifications | CSA Certified File No. LR34493, UL Listed File No. E110286, ISO 9001:2015  Registered |