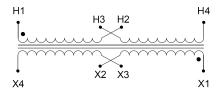

#### **SCHEMATIC/DIAGRAM AND DIMENSION PICTURES**

Single Phase Control Transformer with a capacity of 200VA, transforming 240/480 Volts to 12/24 Volts

### **PRODUCT SPECIFICATIONS**

| Weight                     | 8 lbs                                                                                 |
|----------------------------|---------------------------------------------------------------------------------------|
| Phases                     | 1                                                                                     |
| Connection                 | 1Ph-CT-DD-SD                                                                          |
| Primary Voltage            | 240/480                                                                               |
| Primary Max Current        | <u>0.83A</u>                                                                          |
| Primary Markings           | H1-H2-H3-H4                                                                           |
| Primary Terminals          | <u>Terminals</u>                                                                      |
| Secondary Voltage          | 12/24                                                                                 |
| Secondary Max Current      | 16.67A                                                                                |
| Secondary Markings         | <u>X1-X2-X3-X4</u>                                                                    |
| Secondary Terminals        | <u>Terminals</u>                                                                      |
| Primary Taps               | N/A                                                                                   |
| Conductor Material         | Copper                                                                                |
| Temperatue Rise            | 80°C                                                                                  |
| Insuation Class            | 130°C (Class B)                                                                       |
| BIL (Insulation) Level     | <u>10kV</u>                                                                           |
| Efficiency (@35% Load) %   | N/A                                                                                   |
| Impedance Range            | <u>5.0 - 7.0%</u>                                                                     |
| Sound (db)                 | 40                                                                                    |
| Enclosure Type             | Core & Coil                                                                           |
| Enclosure Size             | See Core & Coil Chart                                                                 |
| Finish/Colour              | N/A                                                                                   |
| Standards & Certifications | CSA Certified File No. LR34493, UL Listed File No. E110286, ISO 9001:2015  Registered |