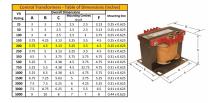

#### SCHEMATIC/DIAGRAM AND DIMENSION PICTURES

Single Phase Control Transformer with a capacity of 200VA, transforming 240/480 Volts to 12/24 Volts

**OFFICIAL QUOTE** 

## **PRODUCT SPECIFICATIONS**

| Weight                     | 8 lbs                                                                                                 |
|----------------------------|-------------------------------------------------------------------------------------------------------|
| Phases                     | 1                                                                                                     |
| Connection                 | <u>1Ph-CT-DD-SD</u>                                                                                   |
| Primary Voltage            | 240/480                                                                                               |
| Primary Max Current        | <u>0.83A</u>                                                                                          |
| Primary Markings           | <u>H1-H2-H3-H4</u>                                                                                    |
| Primary Terminals          | Terminals                                                                                             |
| Secondary Voltage          | 12/24                                                                                                 |
| Secondary Max Current      | <u>16.67A</u>                                                                                         |
| Secondary Markings         | <u>X1-X2-X3-X4</u>                                                                                    |
| Secondary Terminals        | Terminals                                                                                             |
| Primary Taps               | N/A                                                                                                   |
| Conductor Material         | Copper                                                                                                |
| Temperatue Rise            | <u>80°C</u>                                                                                           |
| Insuation Class            | <u>130°C (Class B)</u>                                                                                |
| BIL (Insulation) Level     | <u>10kV</u>                                                                                           |
| Efficiency (@35% Load) %   | N/A                                                                                                   |
| Impedance Range            | <u>5.0 – 7.0%</u>                                                                                     |
| Sound (db)                 | <u>40</u>                                                                                             |
| Enclosure Type             | Core & Coil                                                                                           |
| Enclosure Size             | See Core & Coil Chart                                                                                 |
| Finish/Colour              | N/A                                                                                                   |
| Standards & Certifications | <u>CSA Certified File No. LR34493, UL Listed File No. E110286, ISO 9001:2015</u><br><u>Registered</u> |