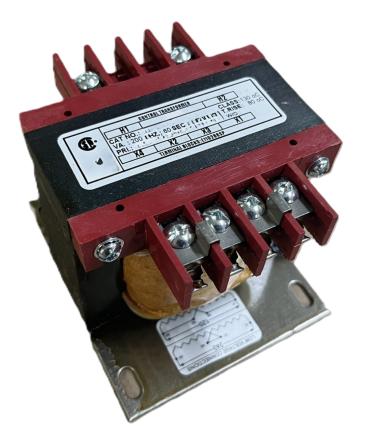

# 200VA 240/480 VOLTS TO 12/24 VOLTS SINGLE PHASE CONTROL TRANSFORMER

# \$189.28 CAD

Single Phase Control Transformer with a capacity of 200VA, transforming 240/480 Volts to 12/24 Volts

SKU: CS200L-Z Categories: <u>Control Transformers</u>

## 200VA 240/480 VOLTS TO 12/24 **VOLTS SINGLE PHASE CONTROL** TRANSFORMER

## **PRODUCT SPECIFICATIONS**

| Weight                     | 8 lbs                                                                                                 |
|----------------------------|-------------------------------------------------------------------------------------------------------|
| Phases                     | 1                                                                                                     |
| Connection                 | <u>1Ph-CT-DD-SD</u>                                                                                   |
| Primary Voltage            | 240/480                                                                                               |
| Primary Max Current        | <u>0.83A</u>                                                                                          |
| Primary Markings           | <u>H1-H2-H3-H4</u>                                                                                    |
| Primary Terminals          | Terminals                                                                                             |
| Secondary Voltage          | 12/24                                                                                                 |
| Secondary Max Current      | <u>16.67A</u>                                                                                         |
| Secondary Markings         | <u>X1-X2-X3-X4</u>                                                                                    |
| Secondary Terminals        | Terminals                                                                                             |
| Primary Taps               | N/A                                                                                                   |
| Conductor Material         | Copper                                                                                                |
| Temperatue Rise            | <u>80°C</u>                                                                                           |
| Insuation Class            | <u>130°C (Class B)</u>                                                                                |
| BIL (Insulation) Level     | <u>10kV</u>                                                                                           |
| Efficiency (@35% Load) %   | N/A                                                                                                   |
| Impedance Range            | <u>5.0 – 7.0%</u>                                                                                     |
| Sound (db)                 | <u>40</u>                                                                                             |
| Enclosure Type             | Core & Coil                                                                                           |
| Enclosure Size             | See Core & Coil Chart                                                                                 |
| Finish/Colour              | N/A                                                                                                   |
| Standards & Certifications | <u>CSA Certified File No. LR34493, UL Listed File No. E110286, ISO 9001:2015</u><br><u>Registered</u> |