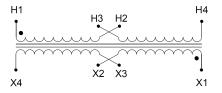

#### SCHEMATIC/DIAGRAM AND DIMENSION PICTURES

Single Phase Control Transformer with a capacity of 200VA, transforming 240/480 Volts to 12/24 Volts

**OFFICIAL QUOTE** 

## **PRODUCT SPECIFICATIONS**

| Weight                     | 8 lbs                                                                                                 |
|----------------------------|-------------------------------------------------------------------------------------------------------|
| Phases                     | 1                                                                                                     |
| Connection                 | <u>1Ph-CT-DD-SD</u>                                                                                   |
| Primary Voltage            | 240/480                                                                                               |
| Primary Max Current        | <u>0.83A</u>                                                                                          |
| Primary Markings           | <u>H1-H2-H3-H4</u>                                                                                    |
| Primary Terminals          | Terminals                                                                                             |
| Secondary Voltage          | 12/24                                                                                                 |
| Secondary Max Current      | <u>16.67A</u>                                                                                         |
| Secondary Markings         | <u>X1-X2-X3-X4</u>                                                                                    |
| Secondary Terminals        | Terminals                                                                                             |
| Primary Taps               | N/A                                                                                                   |
| Conductor Material         | Copper                                                                                                |
| Temperatue Rise            | <u>80°C</u>                                                                                           |
| Insuation Class            | <u>130°C (Class B)</u>                                                                                |
| BIL (Insulation) Level     | <u>10kV</u>                                                                                           |
| Efficiency (@35% Load) %   | N/A                                                                                                   |
| Impedance Range            | <u>5.0 – 7.0%</u>                                                                                     |
| Sound (db)                 | <u>40</u>                                                                                             |
| Enclosure Type             | Core & Coil                                                                                           |
| Enclosure Size             | See Core & Coil Chart                                                                                 |
| Finish/Colour              | N/A                                                                                                   |
| Standards & Certifications | <u>CSA Certified File No. LR34493, UL Listed File No. E110286, ISO 9001:2015</u><br><u>Registered</u> |