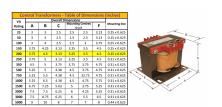

#### **SCHEMATIC/DIAGRAM AND DIMENSION PICTURES**

Single Phase Control Transformer with a capacity of 200VA, transforming 240/480 Volts to 12/24 Volts

### **PRODUCT SPECIFICATIONS**

| Weight                     | 8 lbs                                                                                 |
|----------------------------|---------------------------------------------------------------------------------------|
| Phases                     | 1                                                                                     |
| Connection                 | 1Ph-CT-DD-SD                                                                          |
| Primary Voltage            | 240/480                                                                               |
| Primary Max Current        | <u>0.83A</u>                                                                          |
| Primary Markings           | H1-H2-H3-H4                                                                           |
| Primary Terminals          | <u>Terminals</u>                                                                      |
| Secondary Voltage          | 12/24                                                                                 |
| Secondary Max Current      | 16.67A                                                                                |
| Secondary Markings         | <u>X1-X2-X3-X4</u>                                                                    |
| Secondary Terminals        | <u>Terminals</u>                                                                      |
| Primary Taps               | N/A                                                                                   |
| Conductor Material         | Copper                                                                                |
| Temperatue Rise            | 80°C                                                                                  |
| Insuation Class            | 130°C (Class B)                                                                       |
| BIL (Insulation) Level     | <u>10kV</u>                                                                           |
| Efficiency (@35% Load) %   | N/A                                                                                   |
| Impedance Range            | <u>5.0 - 7.0%</u>                                                                     |
| Sound (db)                 | 40                                                                                    |
| Enclosure Type             | Core & Coil                                                                           |
| Enclosure Size             | See Core & Coil Chart                                                                 |
| Finish/Colour              | N/A                                                                                   |
| Standards & Certifications | CSA Certified File No. LR34493, UL Listed File No. E110286, ISO 9001:2015  Registered |