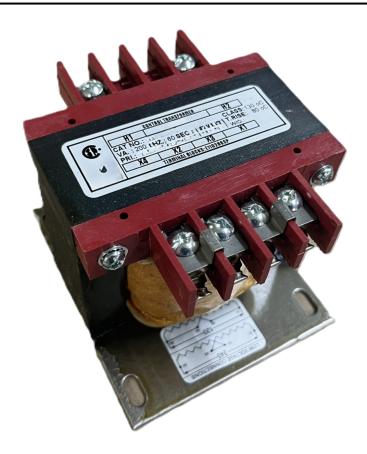

## 200VA 240/480 VOLTS TO 12/24 VOLTS SINGLE PHASE CONTROL TRANSFORMER

\$138.17 USD

Single Phase Control Transformer with a capacity of 200VA, transforming 240/480 Volts to 12/24 Volts

SKU: CS200L-Z

**Categories:** Control Transformers

### **PRODUCT SPECIFICATIONS**

| Weight                     | 8 lbs                                                                                 |
|----------------------------|---------------------------------------------------------------------------------------|
| Phases                     | 1                                                                                     |
| Connection                 | 1Ph-CT-DD-SD                                                                          |
| Primary Voltage            | 240/480                                                                               |
| Primary Max Current        | <u>0.83A</u>                                                                          |
| Primary Markings           | H1-H2-H3-H4                                                                           |
| Primary Terminals          | <u>Terminals</u>                                                                      |
| Secondary Voltage          | 12/24                                                                                 |
| Secondary Max Current      | 16.67A                                                                                |
| Secondary Markings         | <u>X1-X2-X3-X4</u>                                                                    |
| Secondary Terminals        | <u>Terminals</u>                                                                      |
| Primary Taps               | N/A                                                                                   |
| Conductor Material         | Copper                                                                                |
| Temperatue Rise            | 80°C                                                                                  |
| Insuation Class            | 130°C (Class B)                                                                       |
| BIL (Insulation) Level     | <u>10kV</u>                                                                           |
| Efficiency (@35% Load) %   | N/A                                                                                   |
| Impedance Range            | <u>5.0 - 7.0%</u>                                                                     |
| Sound (db)                 | 40                                                                                    |
| Enclosure Type             | Core & Coil                                                                           |
| Enclosure Size             | See Core & Coil Chart                                                                 |
| Finish/Colour              | N/A                                                                                   |
| Standards & Certifications | CSA Certified File No. LR34493, UL Listed File No. E110286, ISO 9001:2015  Registered |