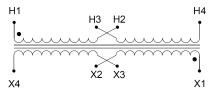

#### **SCHEMATIC/DIAGRAM AND DIMENSION PICTURES**

Single Phase Control Transformer with a capacity of 200VA, transforming 240/480 Volts to 12/24 Volts

### **PRODUCT SPECIFICATIONS**

| Weight                     | 8 lbs                                                                                 |
|----------------------------|---------------------------------------------------------------------------------------|
| Phases                     | 1                                                                                     |
| Connection                 | 1Ph-CT-DD-SD                                                                          |
| Primary Voltage            | 240/480                                                                               |
| Primary Max Current        | <u>0.83A</u>                                                                          |
| Primary Markings           | H1-H2-H3-H4                                                                           |
| Primary Terminals          | <u>Terminals</u>                                                                      |
| Secondary Voltage          | 12/24                                                                                 |
| Secondary Max Current      | 16.67A                                                                                |
| Secondary Markings         | <u>X1-X2-X3-X4</u>                                                                    |
| Secondary Terminals        | <u>Terminals</u>                                                                      |
| Primary Taps               | N/A                                                                                   |
| Conductor Material         | Copper                                                                                |
| Temperatue Rise            | 80°C                                                                                  |
| Insuation Class            | 130°C (Class B)                                                                       |
| BIL (Insulation) Level     | <u>10kV</u>                                                                           |
| Efficiency (@35% Load) %   | N/A                                                                                   |
| Impedance Range            | <u>5.0 - 7.0%</u>                                                                     |
| Sound (db)                 | 40                                                                                    |
| Enclosure Type             | Core & Coil                                                                           |
| Enclosure Size             | See Core & Coil Chart                                                                 |
| Finish/Colour              | N/A                                                                                   |
| Standards & Certifications | CSA Certified File No. LR34493, UL Listed File No. E110286, ISO 9001:2015  Registered |