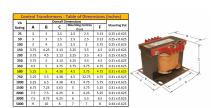

#### SCHEMATIC/DIAGRAM AND DIMENSION PICTURES

Single Phase Control Transformer with a capacity of 500VA, transforming 600 Volts to 12/24 Volts

### **PRODUCT SPECIFICATIONS**

| PRODUCT SPECIFICATIONS     |                                                                                      |
|----------------------------|--------------------------------------------------------------------------------------|
| Weight                     | 14 lbs                                                                               |
| Phases                     | 1                                                                                    |
| Connection                 | 1Ph-CT-SD-SD                                                                         |
| Primary Voltage            | 600                                                                                  |
| Primary Max Current        | 0.83A                                                                                |
| Primary Markings           | H1-H2                                                                                |
| Primary Terminals          | Terminals                                                                            |
| Secondary Voltage          | 12/24                                                                                |
| Secondary Max Current      | 41.67A                                                                               |
| Secondary Markings         | <u>X1-X2-X3-X4</u>                                                                   |
| Secondary Terminals        | Terminals                                                                            |
| Primary Taps               | N/A                                                                                  |
| Conductor Material         | Copper                                                                               |
| Temperatue Rise            | 115°C                                                                                |
| Insuation Class            | 180°C (Class F)                                                                      |
| BIL (Insulation) Level     | <u>10kV</u>                                                                          |
| Efficiency (@35% Load) %   | N/A                                                                                  |
| Impedance Range            | <u>5.0 - 7.0%</u>                                                                    |
| Sound (db)                 | 40                                                                                   |
| Enclosure Type             | Core & Coil                                                                          |
| Enclosure Size             | See Core & Coil Chart                                                                |
| Finish/Colour              | N/A                                                                                  |
| Standards & Certifications | CSA Certified File No. LR34493, UL Listed File No. E110286, ISO 9001:2015 Registered |