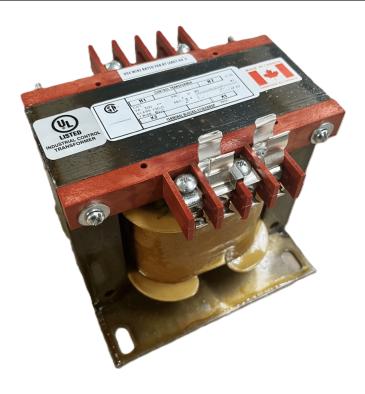

# 500VA 600 VOLTS TO 12/24 VOLTS SINGLE PHASE CONTROL TRANSFORMER

\$219.22 USD

Single Phase Control Transformer with a capacity of 500VA, transforming 600 Volts to 12/24 Volts

**SKU:** CS500H-Z

**Categories:** Control Transformers

#### SCHEMATIC/DIAGRAM AND DIMENSION PICTURES

Single Phase Control Transformer with a capacity of 500VA, transforming 600 Volts to 12/24 Volts