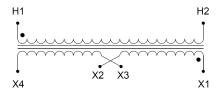

#### SCHEMATIC/DIAGRAM AND DIMENSION PICTURES

Single Phase Control Transformer with a capacity of 500VA, transforming 600 Volts to 12/24 Volts

### **PRODUCT SPECIFICATIONS**

| PRODUCT SPECIFICATIONS     |                                                                                      |
|----------------------------|--------------------------------------------------------------------------------------|
| Weight                     | 14 lbs                                                                               |
| Phases                     | 1                                                                                    |
| Connection                 | 1Ph-CT-SD-SD                                                                         |
| Primary Voltage            | 600                                                                                  |
| Primary Max Current        | 0.83A                                                                                |
| Primary Markings           | H1-H2                                                                                |
| Primary Terminals          | Terminals                                                                            |
| Secondary Voltage          | 12/24                                                                                |
| Secondary Max Current      | 41.67A                                                                               |
| Secondary Markings         | <u>X1-X2-X3-X4</u>                                                                   |
| Secondary Terminals        | Terminals                                                                            |
| Primary Taps               | N/A                                                                                  |
| Conductor Material         | Copper                                                                               |
| Temperatue Rise            | 115°C                                                                                |
| Insuation Class            | 180°C (Class F)                                                                      |
| BIL (Insulation) Level     | <u>10kV</u>                                                                          |
| Efficiency (@35% Load) %   | N/A                                                                                  |
| Impedance Range            | <u>5.0 - 7.0%</u>                                                                    |
| Sound (db)                 | 40                                                                                   |
| Enclosure Type             | Core & Coil                                                                          |
| Enclosure Size             | See Core & Coil Chart                                                                |
| Finish/Colour              | N/A                                                                                  |
| Standards & Certifications | CSA Certified File No. LR34493, UL Listed File No. E110286, ISO 9001:2015 Registered |