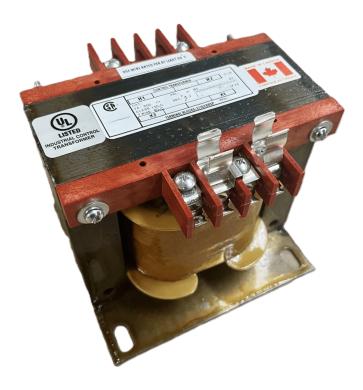

# 500VA 600 VOLTS TO 12/24 VOLTS SINGLE PHASE CONTROL TRANSFORMER

\$300.30 CAD

Single Phase Control Transformer with a capacity of 500VA, transforming 600 Volts to 12/24 Volts

**SKU:** CS500H-Z

**Categories:** Control Transformers

#### SCHEMATIC/DIAGRAM AND DIMENSION PICTURES

Single Phase Control Transformer with a capacity of 500VA, transforming 600 Volts to 12/24 Volts