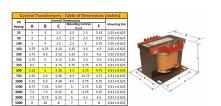

#### SCHEMATIC/DIAGRAM AND DIMENSION PICTURES

Single Phase Control Transformer with a capacity of 500VA, transforming 600 Volts to 12/24 Volts