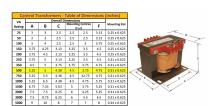

#### SCHEMATIC/DIAGRAM AND DIMENSION PICTURES

Single Phase Control Transformer with a capacity of 500VA, transforming 600 Volts to 12/24 Volts

#### PRODUCT SPECIFICATIONS

| PRODUCT SPECIFICATIONS     |                                                                                       |  |
|----------------------------|---------------------------------------------------------------------------------------|--|
| Weight                     | 14 lbs                                                                                |  |
| Phases                     | 1                                                                                     |  |
| Connection                 | 1Ph-CT-SD-SD                                                                          |  |
| Primary Voltage            | 600                                                                                   |  |
| Primary Max Current        | 0.83A                                                                                 |  |
| Primary Markings           | H1-H2                                                                                 |  |
| Primary Terminals          | <u>Terminals</u>                                                                      |  |
| Secondary Voltage          | 12/24                                                                                 |  |
| Secondary Max Current      | 41.67A                                                                                |  |
| Secondary Markings         | <u>X1-X2-X3-X4</u>                                                                    |  |
| Secondary Terminals        | <u>Terminals</u>                                                                      |  |
| Primary Taps               | N/A                                                                                   |  |
| Conductor Material         | <u>Copper</u>                                                                         |  |
| Temperatue Rise            | <u>115°C</u>                                                                          |  |
| Insuation Class            | 180°C (Class F)                                                                       |  |
| BIL (Insulation) Level     | <u>10kV</u>                                                                           |  |
| Efficiency (@35% Load) %   | N/A                                                                                   |  |
| Impedance Range            | <u>5.0 - 7.0%</u>                                                                     |  |
| Sound (db)                 | 40                                                                                    |  |
| Enclosure Type             | Core & Coil                                                                           |  |
| Enclosure Size             | See Core & Coil Chart                                                                 |  |
| Finish/Colour              | N/A                                                                                   |  |
| Standards & Certifications | CSA Certified File No. LR34493, UL Listed File No. E110286, ISO 9001:2015  Registered |  |