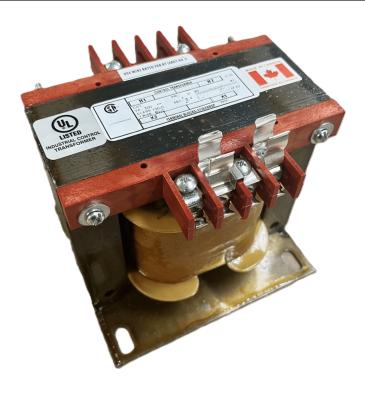

# 500VA 600 VOLTS TO 12/24 VOLTS SINGLE PHASE CONTROL TRANSFORMER

\$300.30 CAD

Single Phase Control Transformer with a capacity of 500VA, transforming 600 Volts to 12/24 Volts

**SKU:** CS500H-Z

**Categories:** Control Transformers

#### SCHEMATIC/DIAGRAM AND DIMENSION PICTURES

Single Phase Control Transformer with a capacity of 500VA, transforming 600 Volts to 12/24 Volts