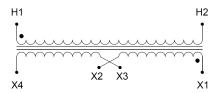

#### SCHEMATIC/DIAGRAM AND DIMENSION PICTURES

Single Phase Control Transformer with a capacity of 500VA, transforming 600 Volts to 12/24 Volts

#### PRODUCT SPECIFICATIONS

| PRODUCT SPECIFICATIONS     |                                                                                       |  |
|----------------------------|---------------------------------------------------------------------------------------|--|
| Weight                     | 14 lbs                                                                                |  |
| Phases                     | 1                                                                                     |  |
| Connection                 | 1Ph-CT-SD-SD                                                                          |  |
| Primary Voltage            | 600                                                                                   |  |
| Primary Max Current        | 0.83A                                                                                 |  |
| Primary Markings           | H1-H2                                                                                 |  |
| Primary Terminals          | <u>Terminals</u>                                                                      |  |
| Secondary Voltage          | 12/24                                                                                 |  |
| Secondary Max Current      | 41.67A                                                                                |  |
| Secondary Markings         | <u>X1-X2-X3-X4</u>                                                                    |  |
| Secondary Terminals        | <u>Terminals</u>                                                                      |  |
| Primary Taps               | N/A                                                                                   |  |
| Conductor Material         | <u>Copper</u>                                                                         |  |
| Temperatue Rise            | <u>115°C</u>                                                                          |  |
| Insuation Class            | 180°C (Class F)                                                                       |  |
| BIL (Insulation) Level     | <u>10kV</u>                                                                           |  |
| Efficiency (@35% Load) %   | N/A                                                                                   |  |
| Impedance Range            | <u>5.0 - 7.0%</u>                                                                     |  |
| Sound (db)                 | 40                                                                                    |  |
| Enclosure Type             | Core & Coil                                                                           |  |
| Enclosure Size             | See Core & Coil Chart                                                                 |  |
| Finish/Colour              | N/A                                                                                   |  |
| Standards & Certifications | CSA Certified File No. LR34493, UL Listed File No. E110286, ISO 9001:2015  Registered |  |