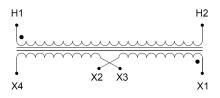

### SCHEMATIC/DIAGRAM AND DIMENSION PICTURES

Single Phase Control Transformer with a capacity of 500VA, transforming 600 Volts to 12/24 Volts

**OFFICIAL QUOTE** 

### **PRODUCT SPECIFICATIONS**

| Weight                     | 14 lbs                                                                                  |
|----------------------------|-----------------------------------------------------------------------------------------|
| Phases                     | 1                                                                                       |
| Connection                 | <u>1Ph-CT-SD-SD</u>                                                                     |
| Primary Voltage            | <u>600</u>                                                                              |
| Primary Max Current        | <u>0.83A</u>                                                                            |
| Primary Markings           | <u>H1-H2</u>                                                                            |
| Primary Terminals          | Terminals                                                                               |
| Secondary Voltage          | <u>12/24</u>                                                                            |
| Secondary Max Current      | <u>41.67A</u>                                                                           |
| Secondary Markings         | <u>X1-X2-X3-X4</u>                                                                      |
| Secondary Terminals        | <u>Terminals</u>                                                                        |
| Primary Taps               | N/A                                                                                     |
| Conductor Material         | <u>Copper</u>                                                                           |
| Temperatue Rise            | <u>115°C</u>                                                                            |
| Insuation Class            | <u>180°C (Class F)</u>                                                                  |
| BIL (Insulation) Level     | <u>10kV</u>                                                                             |
| Efficiency (@35% Load) %   | <u>N/A</u>                                                                              |
| Impedance Range            | <u>5.0 - 7.0%</u>                                                                       |
| Sound (db)                 | <u>40</u>                                                                               |
| Enclosure Type             | Core & Coil                                                                             |
| Enclosure Size             | See Core & Coil Chart                                                                   |
| Finish/Colour              | N/A                                                                                     |
| Standards & Certifications | CSA Certified File No. LR34493, UL Listed File No. E110286, ISO 9001:2015<br>Registered |