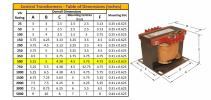

### SCHEMATIC/DIAGRAM AND DIMENSION PICTURES

Single Phase Control Transformer with a capacity of 500VA, transforming 600 Volts to 12/24 Volts

**OFFICIAL QUOTE** 

### **PRODUCT SPECIFICATIONS**

| Weight                     | 14 lbs                                                                                  |
|----------------------------|-----------------------------------------------------------------------------------------|
| Phases                     | 1                                                                                       |
| Connection                 | <u>1Ph-CT-SD-SD</u>                                                                     |
| Primary Voltage            | <u>600</u>                                                                              |
| Primary Max Current        | <u>0.83A</u>                                                                            |
| Primary Markings           | <u>H1-H2</u>                                                                            |
| Primary Terminals          | Terminals                                                                               |
| Secondary Voltage          | <u>12/24</u>                                                                            |
| Secondary Max Current      | <u>41.67A</u>                                                                           |
| Secondary Markings         | <u>X1-X2-X3-X4</u>                                                                      |
| Secondary Terminals        | <u>Terminals</u>                                                                        |
| Primary Taps               | N/A                                                                                     |
| Conductor Material         | <u>Copper</u>                                                                           |
| Temperatue Rise            | <u>115°C</u>                                                                            |
| Insuation Class            | <u>180°C (Class F)</u>                                                                  |
| BIL (Insulation) Level     | <u>10kV</u>                                                                             |
| Efficiency (@35% Load) %   | <u>N/A</u>                                                                              |
| Impedance Range            | <u>5.0 - 7.0%</u>                                                                       |
| Sound (db)                 | <u>40</u>                                                                               |
| Enclosure Type             | Core & Coil                                                                             |
| Enclosure Size             | See Core & Coil Chart                                                                   |
| Finish/Colour              | N/A                                                                                     |
| Standards & Certifications | CSA Certified File No. LR34493, UL Listed File No. E110286, ISO 9001:2015<br>Registered |