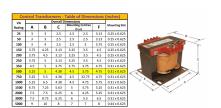

#### SCHEMATIC/DIAGRAM AND DIMENSION PICTURES

Single Phase Control Transformer with a capacity of 500VA, transforming 600 Volts to 12/24 Volts

### **PRODUCT SPECIFICATIONS**

| RODUCT SPECIFICATIONS      |                                                                                      |
|----------------------------|--------------------------------------------------------------------------------------|
| Weight                     | 14 lbs                                                                               |
| Phases                     | 1                                                                                    |
| Connection                 | 1Ph-CT-SD-SD                                                                         |
| Primary Voltage            | 600                                                                                  |
| Primary Max Current        | 0.83A                                                                                |
| Primary Markings           | H1-H2                                                                                |
| Primary Terminals          | Terminals                                                                            |
| Secondary Voltage          | 12/24                                                                                |
| Secondary Max Current      | 41.67A                                                                               |
| Secondary Markings         | <u>X1-X2-X3-X4</u>                                                                   |
| Secondary Terminals        | Terminals                                                                            |
| Primary Taps               | N/A                                                                                  |
| Conductor Material         | Copper                                                                               |
| Temperatue Rise            | 115°C                                                                                |
| Insuation Class            | 180°C (Class F)                                                                      |
| BIL (Insulation) Level     | <u>10kV</u>                                                                          |
| Efficiency (@35% Load) %   | N/A                                                                                  |
| Impedance Range            | <u>5.0 - 7.0%</u>                                                                    |
| Sound (db)                 | 40                                                                                   |
| Enclosure Type             | Core & Coil                                                                          |
| Enclosure Size             | See Core & Coil Chart                                                                |
| Finish/Colour              | N/A                                                                                  |
| Standards & Certifications | CSA Certified File No. LR34493, UL Listed File No. E110286, ISO 9001:2015 Registered |