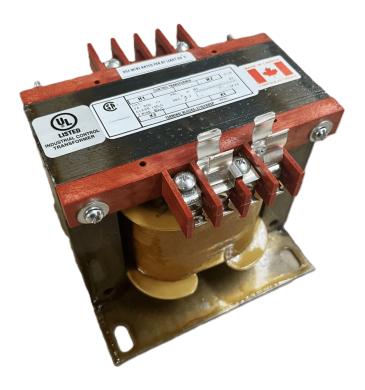

# 500VA 600 VOLTS TO 12/24 VOLTS SINGLE PHASE CONTROL TRANSFORMER

\$300.30 CAD

Single Phase Control Transformer with a capacity of 500VA, transforming 600 Volts to 12/24 Volts

**SKU:** CS500H-Z

**Categories:** Control Transformers

#### SCHEMATIC/DIAGRAM AND DIMENSION PICTURES

Single Phase Control Transformer with a capacity of 500VA, transforming 600 Volts to 12/24 Volts

### **PRODUCT SPECIFICATIONS**

| RODUCT SPECIFICATIONS      |                                                                                      |
|----------------------------|--------------------------------------------------------------------------------------|
| Weight                     | 14 lbs                                                                               |
| Phases                     | 1                                                                                    |
| Connection                 | 1Ph-CT-SD-SD                                                                         |
| Primary Voltage            | 600                                                                                  |
| Primary Max Current        | 0.83A                                                                                |
| Primary Markings           | H1-H2                                                                                |
| Primary Terminals          | Terminals                                                                            |
| Secondary Voltage          | 12/24                                                                                |
| Secondary Max Current      | 41.67A                                                                               |
| Secondary Markings         | <u>X1-X2-X3-X4</u>                                                                   |
| Secondary Terminals        | Terminals                                                                            |
| Primary Taps               | N/A                                                                                  |
| Conductor Material         | Copper                                                                               |
| Temperatue Rise            | 115°C                                                                                |
| Insuation Class            | 180°C (Class F)                                                                      |
| BIL (Insulation) Level     | <u>10kV</u>                                                                          |
| Efficiency (@35% Load) %   | N/A                                                                                  |
| Impedance Range            | <u>5.0 - 7.0%</u>                                                                    |
| Sound (db)                 | 40                                                                                   |
| Enclosure Type             | Core & Coil                                                                          |
| Enclosure Size             | See Core & Coil Chart                                                                |
| Finish/Colour              | N/A                                                                                  |
| Standards & Certifications | CSA Certified File No. LR34493, UL Listed File No. E110286, ISO 9001:2015 Registered |