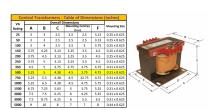

#### SCHEMATIC/DIAGRAM AND DIMENSION PICTURES

Single Phase Control Transformer with a capacity of 500VA, transforming 600 Volts to 12/24 Volts

### **PRODUCT SPECIFICATIONS**

| PRODUCT SPECIFICATIONS     |                                                                                      |
|----------------------------|--------------------------------------------------------------------------------------|
| Weight                     | 14 lbs                                                                               |
| Phases                     | 1                                                                                    |
| Connection                 | 1Ph-CT-SD-SD                                                                         |
| Primary Voltage            | 600                                                                                  |
| Primary Max Current        | 0.83A                                                                                |
| Primary Markings           | H1-H2                                                                                |
| Primary Terminals          | Terminals                                                                            |
| Secondary Voltage          | 12/24                                                                                |
| Secondary Max Current      | 41.67A                                                                               |
| Secondary Markings         | <u>X1-X2-X3-X4</u>                                                                   |
| Secondary Terminals        | Terminals                                                                            |
| Primary Taps               | N/A                                                                                  |
| Conductor Material         | Copper                                                                               |
| Temperatue Rise            | 115°C                                                                                |
| Insuation Class            | 180°C (Class F)                                                                      |
| BIL (Insulation) Level     | <u>10kV</u>                                                                          |
| Efficiency (@35% Load) %   | N/A                                                                                  |
| Impedance Range            | <u>5.0 - 7.0%</u>                                                                    |
| Sound (db)                 | 40                                                                                   |
| Enclosure Type             | Core & Coil                                                                          |
| Enclosure Size             | See Core & Coil Chart                                                                |
| Finish/Colour              | N/A                                                                                  |
| Standards & Certifications | CSA Certified File No. LR34493, UL Listed File No. E110286, ISO 9001:2015 Registered |