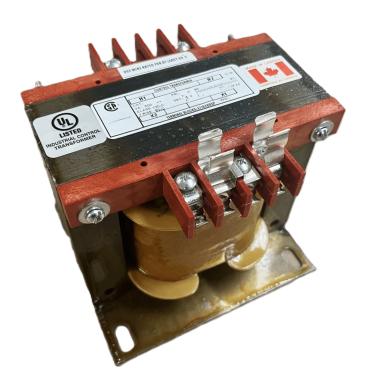

# 500VA 600 VOLTS TO 12/24 VOLTS SINGLE PHASE CONTROL TRANSFORMER

\$219.22 USD

Single Phase Control Transformer with a capacity of 500VA, transforming 600 Volts to 12/24 Volts

SKU: CS500H-Z

**Categories:** Control Transformers

#### SCHEMATIC/DIAGRAM AND DIMENSION PICTURES

Single Phase Control Transformer with a capacity of 500VA, transforming 600 Volts to 12/24 Volts