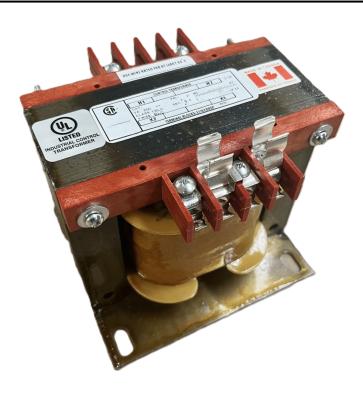

# 500VA 600 VOLTS TO 12/24 VOLTS SINGLE PHASE CONTROL TRANSFORMER

\$300.30 CAD

Single Phase Control Transformer with a capacity of 500VA, transforming 600 Volts to 12/24 Volts

SKU: CS500H-Z

**Categories:** Control Transformers

#### SCHEMATIC/DIAGRAM AND DIMENSION PICTURES

Single Phase Control Transformer with a capacity of 500VA, transforming 600 Volts to 12/24 Volts