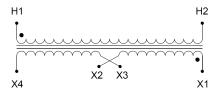

#### SCHEMATIC/DIAGRAM AND DIMENSION PICTURES

Single Phase Control Transformer with a capacity of 500VA, transforming 600 Volts to 12/24 Volts

### **PRODUCT SPECIFICATIONS**

| RODUCT SPECIFICATIONS      |                                                                                      |
|----------------------------|--------------------------------------------------------------------------------------|
| Weight                     | 14 lbs                                                                               |
| Phases                     | 1                                                                                    |
| Connection                 | 1Ph-CT-SD-SD                                                                         |
| Primary Voltage            | 600                                                                                  |
| Primary Max Current        | 0.83A                                                                                |
| Primary Markings           | H1-H2                                                                                |
| Primary Terminals          | Terminals                                                                            |
| Secondary Voltage          | 12/24                                                                                |
| Secondary Max Current      | 41.67A                                                                               |
| Secondary Markings         | <u>X1-X2-X3-X4</u>                                                                   |
| Secondary Terminals        | Terminals                                                                            |
| Primary Taps               | N/A                                                                                  |
| Conductor Material         | Copper                                                                               |
| Temperatue Rise            | 115°C                                                                                |
| Insuation Class            | 180°C (Class F)                                                                      |
| BIL (Insulation) Level     | <u>10kV</u>                                                                          |
| Efficiency (@35% Load) %   | N/A                                                                                  |
| Impedance Range            | <u>5.0 - 7.0%</u>                                                                    |
| Sound (db)                 | 40                                                                                   |
| Enclosure Type             | Core & Coil                                                                          |
| Enclosure Size             | See Core & Coil Chart                                                                |
| Finish/Colour              | N/A                                                                                  |
| Standards & Certifications | CSA Certified File No. LR34493, UL Listed File No. E110286, ISO 9001:2015 Registered |