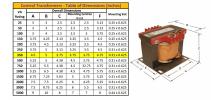

#### SCHEMATIC/DIAGRAM AND DIMENSION PICTURES

Single Phase Control Transformer with a capacity of 350VA, transforming 480 Volts to 240/480 Volts

**OFFICIAL QUOTE** 

#### **PRODUCT SPECIFICATIONS**

| Weight                     | 40 lbs                                                                                                |
|----------------------------|-------------------------------------------------------------------------------------------------------|
| Phases                     | 1                                                                                                     |
| Connection                 | <u>1Ph-CT-SD-SD</u>                                                                                   |
| Primary Voltage            | <u>480</u>                                                                                            |
| Primary Max Current        | <u>0.73A</u>                                                                                          |
| Primary Markings           | <u>H1-H2</u>                                                                                          |
| Primary Terminals          | <u>Terminals</u>                                                                                      |
| Secondary Voltage          | 240/480                                                                                               |
| Secondary Max Current      | <u>1.46A</u>                                                                                          |
| Secondary Markings         | <u>X1-X2-X3-X4</u>                                                                                    |
| Secondary Terminals        | <u>Terminals</u>                                                                                      |
| Primary Taps               | N/A                                                                                                   |
| Conductor Material         | <u>Copper</u>                                                                                         |
| Temperatue Rise            | <u>80°C</u>                                                                                           |
| Insuation Class            | <u>130°C (Class B)</u>                                                                                |
| BIL (Insulation) Level     | <u>10kV</u>                                                                                           |
| Efficiency (@35% Load) %   | <u>N/A</u>                                                                                            |
| Impedance Range            | <u>5.0 – 7.0%</u>                                                                                     |
| Sound (db)                 | <u>40</u>                                                                                             |
| Enclosure Type             | Core & Coil                                                                                           |
| Enclosure Size             | See Core & Coil Chart                                                                                 |
| Finish/Colour              | N/A                                                                                                   |
| Standards & Certifications | <u>CSA Certified File No. LR34493, UL Listed File No. E110286, ISO 9001:2015</u><br><u>Registered</u> |