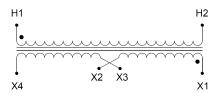

#### SCHEMATIC/DIAGRAM AND DIMENSION PICTURES

Single Phase Control Transformer with a capacity of 350VA, transforming 480 Volts to 240/480 Volts

**OFFICIAL QUOTE** 

#### **PRODUCT SPECIFICATIONS**

| Weight                     | 40 lbs                                                                                                |
|----------------------------|-------------------------------------------------------------------------------------------------------|
| Phases                     | 1                                                                                                     |
| Connection                 | <u>1Ph-CT-SD-SD</u>                                                                                   |
| Primary Voltage            | <u>480</u>                                                                                            |
| Primary Max Current        | <u>0.73A</u>                                                                                          |
| Primary Markings           | <u>H1-H2</u>                                                                                          |
| Primary Terminals          | <u>Terminals</u>                                                                                      |
| Secondary Voltage          | 240/480                                                                                               |
| Secondary Max Current      | <u>1.46A</u>                                                                                          |
| Secondary Markings         | <u>X1-X2-X3-X4</u>                                                                                    |
| Secondary Terminals        | <u>Terminals</u>                                                                                      |
| Primary Taps               | N/A                                                                                                   |
| Conductor Material         | <u>Copper</u>                                                                                         |
| Temperatue Rise            | <u>80°C</u>                                                                                           |
| Insuation Class            | <u>130°C (Class B)</u>                                                                                |
| BIL (Insulation) Level     | <u>10kV</u>                                                                                           |
| Efficiency (@35% Load) %   | <u>N/A</u>                                                                                            |
| Impedance Range            | <u>5.0 – 7.0%</u>                                                                                     |
| Sound (db)                 | <u>40</u>                                                                                             |
| Enclosure Type             | Core & Coil                                                                                           |
| Enclosure Size             | See Core & Coil Chart                                                                                 |
| Finish/Colour              | N/A                                                                                                   |
| Standards & Certifications | <u>CSA Certified File No. LR34493, UL Listed File No. E110286, ISO 9001:2015</u><br><u>Registered</u> |