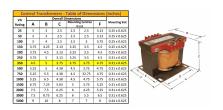

#### SCHEMATIC/DIAGRAM AND DIMENSION PICTURES

Single Phase Control Transformer with a capacity of 350VA, transforming 480 Volts to 240/480 Volts

### **PRODUCT SPECIFICATIONS**

| PRODUCT SPECIFICATIONS     |                                                                                      |
|----------------------------|--------------------------------------------------------------------------------------|
| Weight                     | 40 lbs                                                                               |
| Phases                     | 1                                                                                    |
| Connection                 | 1Ph-CT-SD-SD                                                                         |
| Primary Voltage            | 480                                                                                  |
| Primary Max Current        | 0.73A                                                                                |
| Primary Markings           | H1-H2                                                                                |
| Primary Terminals          | <u>Terminals</u>                                                                     |
| Secondary Voltage          | 240/480                                                                              |
| Secondary Max Current      | <u>1.46A</u>                                                                         |
| Secondary Markings         | <u>X1-X2-X3-X4</u>                                                                   |
| Secondary Terminals        | <u>Terminals</u>                                                                     |
| Primary Taps               | N/A                                                                                  |
| Conductor Material         | Copper                                                                               |
| Temperatue Rise            | 80°C                                                                                 |
| Insuation Class            | 130°C (Class B)                                                                      |
| BIL (Insulation) Level     | <u>10kV</u>                                                                          |
| Efficiency (@35% Load) %   | N/A                                                                                  |
| Impedance Range            | <u>5.0 - 7.0%</u>                                                                    |
| Sound (db)                 | 40                                                                                   |
| Enclosure Type             | Core & Coil                                                                          |
| Enclosure Size             | See Core & Coil Chart                                                                |
| Finish/Colour              | N/A                                                                                  |
| Standards & Certifications | CSA Certified File No. LR34493, UL Listed File No. E110286, ISO 9001:2015 Registered |