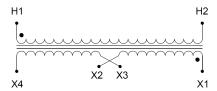

#### SCHEMATIC/DIAGRAM AND DIMENSION PICTURES

Single Phase Control Transformer with a capacity of 350VA, transforming 480 Volts to 240/480 Volts

### **PRODUCT SPECIFICATIONS**

| PRODUCT SPECIFICATIONS     |                                                                                      |
|----------------------------|--------------------------------------------------------------------------------------|
| Weight                     | 40 lbs                                                                               |
| Phases                     | 1                                                                                    |
| Connection                 | 1Ph-CT-SD-SD                                                                         |
| Primary Voltage            | 480                                                                                  |
| Primary Max Current        | 0.73A                                                                                |
| Primary Markings           | H1-H2                                                                                |
| Primary Terminals          | <u>Terminals</u>                                                                     |
| Secondary Voltage          | 240/480                                                                              |
| Secondary Max Current      | <u>1.46A</u>                                                                         |
| Secondary Markings         | <u>X1-X2-X3-X4</u>                                                                   |
| Secondary Terminals        | <u>Terminals</u>                                                                     |
| Primary Taps               | N/A                                                                                  |
| Conductor Material         | Copper                                                                               |
| Temperatue Rise            | 80°C                                                                                 |
| Insuation Class            | 130°C (Class B)                                                                      |
| BIL (Insulation) Level     | <u>10kV</u>                                                                          |
| Efficiency (@35% Load) %   | N/A                                                                                  |
| Impedance Range            | <u>5.0 - 7.0%</u>                                                                    |
| Sound (db)                 | 40                                                                                   |
| Enclosure Type             | Core & Coil                                                                          |
| Enclosure Size             | See Core & Coil Chart                                                                |
| Finish/Colour              | N/A                                                                                  |
| Standards & Certifications | CSA Certified File No. LR34493, UL Listed File No. E110286, ISO 9001:2015 Registered |