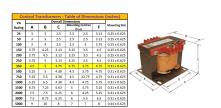

#### SCHEMATIC/DIAGRAM AND DIMENSION PICTURES

Single Phase Control Transformer with a capacity of 350VA, transforming 600 Volts to 12/24 Volts