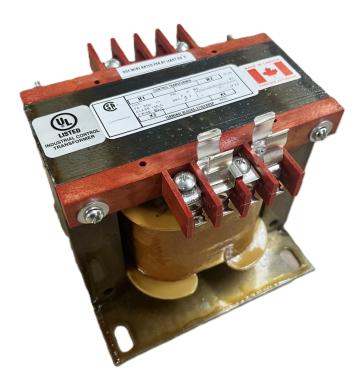

# 350VA 600 VOLTS TO 12/24 VOLTS SINGLE PHASE CONTROL TRANSFORMER

\$231.14 CAD

Single Phase Control Transformer with a capacity of 350VA, transforming 600 Volts to 12/24 Volts

**SKU:** CS350H-Z

**Categories:** Control Transformers

#### SCHEMATIC/DIAGRAM AND DIMENSION PICTURES

Single Phase Control Transformer with a capacity of 350VA, transforming 600 Volts to 12/24 Volts