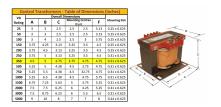

#### SCHEMATIC/DIAGRAM AND DIMENSION PICTURES

Single Phase Control Transformer with a capacity of 350VA, transforming 600 Volts to 12/24 Volts

#### PRODUCT SPECIFICATIONS

| PRODUCT SPECIFICATIONS     |                                                                                      |
|----------------------------|--------------------------------------------------------------------------------------|
| Weight                     | 12 lbs                                                                               |
| Phases                     | 1                                                                                    |
| Connection                 | 1Ph-CT-SD-SD                                                                         |
| Primary Voltage            | 600                                                                                  |
| Primary Max Current        | <u>0.58A</u>                                                                         |
| Primary Markings           | H1-H2                                                                                |
| Primary Terminals          | <u>Terminals</u>                                                                     |
| Secondary Voltage          | 12/24                                                                                |
| Secondary Max Current      | 29.17A                                                                               |
| Secondary Markings         | <u>X1-X2-X3-X4</u>                                                                   |
| Secondary Terminals        | <u>Terminals</u>                                                                     |
| Primary Taps               | N/A                                                                                  |
| Conductor Material         | Copper                                                                               |
| Temperatue Rise            | <u>80°C</u>                                                                          |
| Insuation Class            | 130°C (Class B)                                                                      |
| BIL (Insulation) Level     | <u>10kV</u>                                                                          |
| Efficiency (@35% Load) %   | N/A                                                                                  |
| Impedance Range            | <u>5.0 - 7.0%</u>                                                                    |
| Sound (db)                 | 40                                                                                   |
| Enclosure Type             | Core & Coil                                                                          |
| Enclosure Size             | See Core & Coil Chart                                                                |
| Finish/Colour              | N/A                                                                                  |
| Standards & Certifications | CSA Certified File No. LR34493, UL Listed File No. E110286, ISO 9001:2015 Registered |