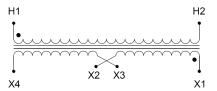

#### SCHEMATIC/DIAGRAM AND DIMENSION PICTURES

Single Phase Control Transformer with a capacity of 350VA, transforming 600 Volts to 12/24 Volts

#### PRODUCT SPECIFICATIONS

| PRODUCT SPECIFICATIONS     |                                                                                      |
|----------------------------|--------------------------------------------------------------------------------------|
| Weight                     | 12 lbs                                                                               |
| Phases                     | 1                                                                                    |
| Connection                 | 1Ph-CT-SD-SD                                                                         |
| Primary Voltage            | 600                                                                                  |
| Primary Max Current        | <u>0.58A</u>                                                                         |
| Primary Markings           | H1-H2                                                                                |
| Primary Terminals          | <u>Terminals</u>                                                                     |
| Secondary Voltage          | 12/24                                                                                |
| Secondary Max Current      | 29.17A                                                                               |
| Secondary Markings         | <u>X1-X2-X3-X4</u>                                                                   |
| Secondary Terminals        | <u>Terminals</u>                                                                     |
| Primary Taps               | N/A                                                                                  |
| Conductor Material         | Copper                                                                               |
| Temperatue Rise            | <u>80°C</u>                                                                          |
| Insuation Class            | 130°C (Class B)                                                                      |
| BIL (Insulation) Level     | <u>10kV</u>                                                                          |
| Efficiency (@35% Load) %   | N/A                                                                                  |
| Impedance Range            | <u>5.0 - 7.0%</u>                                                                    |
| Sound (db)                 | 40                                                                                   |
| Enclosure Type             | Core & Coil                                                                          |
| Enclosure Size             | See Core & Coil Chart                                                                |
| Finish/Colour              | N/A                                                                                  |
| Standards & Certifications | CSA Certified File No. LR34493, UL Listed File No. E110286, ISO 9001:2015 Registered |