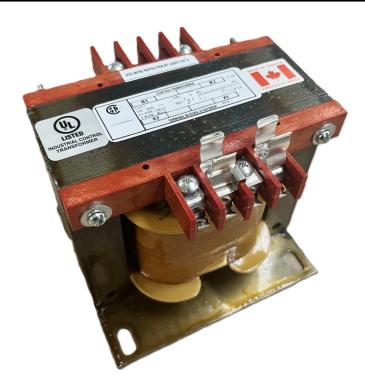

# 350VA 600 VOLTS TO 12/24 VOLTS SINGLE PHASE CONTROL TRANSFORMER

\$231.14 CAD

Single Phase Control Transformer with a capacity of 350VA, transforming 600 Volts to 12/24 Volts

**SKU:** CS350H-Z

**Categories:** Control Transformers

### SCHEMATIC/DIAGRAM AND DIMENSION PICTURES

Single Phase Control Transformer with a capacity of 350VA, transforming 600 Volts to 12/24 Volts