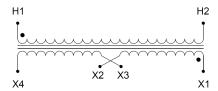

### SCHEMATIC/DIAGRAM AND DIMENSION PICTURES

Single Phase Control Transformer with a capacity of 350VA, transforming 600 Volts to 12/24 Volts

### **PRODUCT SPECIFICATIONS**

| PRODUCT SPECIFICATIONS     |                                                                                      |
|----------------------------|--------------------------------------------------------------------------------------|
| Weight                     | 12 lbs                                                                               |
| Phases                     | 1                                                                                    |
| Connection                 | 1Ph-CT-SD-SD                                                                         |
| Primary Voltage            | 600                                                                                  |
| Primary Max Current        | <u>0.58A</u>                                                                         |
| Primary Markings           | <u>H1-H2</u>                                                                         |
| Primary Terminals          | <u>Terminals</u>                                                                     |
| Secondary Voltage          | 12/24                                                                                |
| Secondary Max Current      | <u>29.17A</u>                                                                        |
| Secondary Markings         | <u>X1-X2-X3-X4</u>                                                                   |
| Secondary Terminals        | <u>Terminals</u>                                                                     |
| Primary Taps               | N/A                                                                                  |
| Conductor Material         | Copper                                                                               |
| Temperatue Rise            | <u>80°C</u>                                                                          |
| Insuation Class            | 130°C (Class B)                                                                      |
| BIL (Insulation) Level     | <u>10kV</u>                                                                          |
| Efficiency (@35% Load) %   | N/A                                                                                  |
| Impedance Range            | <u>5.0 – 7.0%</u>                                                                    |
| Sound (db)                 | 40                                                                                   |
| Enclosure Type             | Core & Coil                                                                          |
| Enclosure Size             | See Core & Coil Chart                                                                |
| Finish/Colour              | N/A                                                                                  |
| Standards & Certifications | CSA Certified File No. LR34493, UL Listed File No. E110286, ISO 9001:2015 Registered |