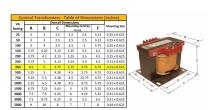

### SCHEMATIC/DIAGRAM AND DIMENSION PICTURES

Single Phase Control Transformer with a capacity of 350VA, transforming 600 Volts to 12/24 Volts