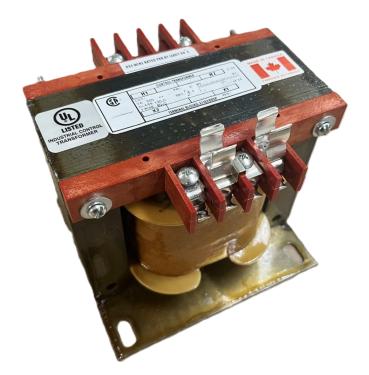

### SCHEMATIC/DIAGRAM AND DIMENSION PICTURES

Single Phase Control Transformer with a capacity of 350VA, transforming 600 Volts to 12/24 Volts

**OFFICIAL QUOTE** 

#### **PRODUCT SPECIFICATIONS**

| Weight                     | 12 lbs                                                                                                |
|----------------------------|-------------------------------------------------------------------------------------------------------|
| Phases                     | 1                                                                                                     |
| Connection                 | <u>1Ph-CT-SD-SD</u>                                                                                   |
| Primary Voltage            | <u>600</u>                                                                                            |
| Primary Max Current        | <u>0.58A</u>                                                                                          |
| Primary Markings           | <u>H1-H2</u>                                                                                          |
| Primary Terminals          | <u>Terminals</u>                                                                                      |
| Secondary Voltage          | <u>12/24</u>                                                                                          |
| Secondary Max Current      | <u>29.17A</u>                                                                                         |
| Secondary Markings         | <u>X1-X2-X3-X4</u>                                                                                    |
| Secondary Terminals        | <u>Terminals</u>                                                                                      |
| Primary Taps               | N/A                                                                                                   |
| Conductor Material         | <u>Copper</u>                                                                                         |
| Temperatue Rise            | <u>80°C</u>                                                                                           |
| Insuation Class            | <u>130°C (Class B)</u>                                                                                |
| BIL (Insulation) Level     | <u>10kV</u>                                                                                           |
| Efficiency (@35% Load) %   | <u>N/A</u>                                                                                            |
| Impedance Range            | <u>5.0 – 7.0%</u>                                                                                     |
| Sound (db)                 | <u>40</u>                                                                                             |
| Enclosure Type             | Core & Coil                                                                                           |
| Enclosure Size             | See Core & Coil Chart                                                                                 |
| Finish/Colour              | N/A                                                                                                   |
| Standards & Certifications | <u>CSA Certified File No. LR34493, UL Listed File No. E110286, ISO 9001:2015</u><br><u>Registered</u> |