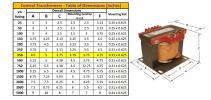

### SCHEMATIC/DIAGRAM AND DIMENSION PICTURES

Single Phase Control Transformer with a capacity of 350VA, transforming 600 Volts to 12/24 Volts

**OFFICIAL QUOTE** 

#### **PRODUCT SPECIFICATIONS**

| Weight                     | 12 lbs                                                                                                |
|----------------------------|-------------------------------------------------------------------------------------------------------|
| Phases                     | 1                                                                                                     |
| Connection                 | <u>1Ph-CT-SD-SD</u>                                                                                   |
| Primary Voltage            | <u>600</u>                                                                                            |
| Primary Max Current        | <u>0.58A</u>                                                                                          |
| Primary Markings           | <u>H1-H2</u>                                                                                          |
| Primary Terminals          | <u>Terminals</u>                                                                                      |
| Secondary Voltage          | <u>12/24</u>                                                                                          |
| Secondary Max Current      | <u>29.17A</u>                                                                                         |
| Secondary Markings         | <u>X1-X2-X3-X4</u>                                                                                    |
| Secondary Terminals        | <u>Terminals</u>                                                                                      |
| Primary Taps               | N/A                                                                                                   |
| Conductor Material         | <u>Copper</u>                                                                                         |
| Temperatue Rise            | <u>80°C</u>                                                                                           |
| Insuation Class            | <u>130°C (Class B)</u>                                                                                |
| BIL (Insulation) Level     | <u>10kV</u>                                                                                           |
| Efficiency (@35% Load) %   | <u>N/A</u>                                                                                            |
| Impedance Range            | <u>5.0 – 7.0%</u>                                                                                     |
| Sound (db)                 | <u>40</u>                                                                                             |
| Enclosure Type             | Core & Coil                                                                                           |
| Enclosure Size             | See Core & Coil Chart                                                                                 |
| Finish/Colour              | N/A                                                                                                   |
| Standards & Certifications | <u>CSA Certified File No. LR34493, UL Listed File No. E110286, ISO 9001:2015</u><br><u>Registered</u> |