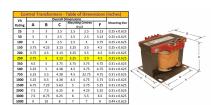

#### **SCHEMATIC/DIAGRAM AND DIMENSION PICTURES**

Single Phase Control Transformer with a capacity of 250VA, transforming 480 Volts to 240/480 Volts

## **PRODUCT SPECIFICATIONS**

| PRODUCT SPECIFICATIONS     |                                                                                      |
|----------------------------|--------------------------------------------------------------------------------------|
| Weight                     | 23 lbs                                                                               |
| Phases                     | 1                                                                                    |
| Connection                 | 1Ph-CT-SD-SD                                                                         |
| Primary Voltage            | 480                                                                                  |
| Primary Max Current        | <u>0.52A</u>                                                                         |
| Primary Markings           | H1-H2                                                                                |
| Primary Terminals          | <u>Terminals</u>                                                                     |
| Secondary Voltage          | 240/480                                                                              |
| Secondary Max Current      | 1.04A                                                                                |
| Secondary Markings         | <u>X1-X2-X3-X4</u>                                                                   |
| Secondary Terminals        | <u>Terminals</u>                                                                     |
| Primary Taps               | N/A                                                                                  |
| Conductor Material         | Copper                                                                               |
| Temperatue Rise            | 80°C                                                                                 |
| Insuation Class            | 130°C (Class B)                                                                      |
| BIL (Insulation) Level     | <u>10kV</u>                                                                          |
| Efficiency (@35% Load) %   | N/A                                                                                  |
| Impedance Range            | 5.0 - 7.0%                                                                           |
| Sound (db)                 | 40                                                                                   |
| Enclosure Type             | Core & Coil                                                                          |
| Enclosure Size             | See Core & Coil Chart                                                                |
| Finish/Colour              | N/A                                                                                  |
| Standards & Certifications | CSA Certified File No. LR34493, UL Listed File No. E110286, ISO 9001:2015 Registered |