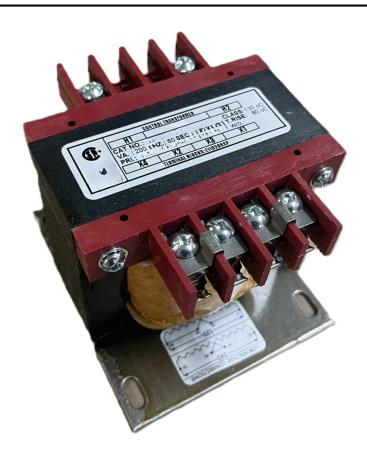

# 250VA 480 VOLTS TO 240/480 VOLTS SINGLE PHASE CONTROL TRANSFORMER

\$192.92 CAD

Single Phase Control Transformer with a capacity of 250VA, transforming 480 Volts to 240/480 Volts

SKU: CS250H-L

**Categories:** Control Transformers

#### **SCHEMATIC/DIAGRAM AND DIMENSION PICTURES**

Single Phase Control Transformer with a capacity of 250VA, transforming 480 Volts to 240/480 Volts

## **PRODUCT SPECIFICATIONS**

| PRODUCT SPECIFICATIONS     |                                                                                      |
|----------------------------|--------------------------------------------------------------------------------------|
| Weight                     | 23 lbs                                                                               |
| Phases                     | 1                                                                                    |
| Connection                 | 1Ph-CT-SD-SD                                                                         |
| Primary Voltage            | 480                                                                                  |
| Primary Max Current        | <u>0.52A</u>                                                                         |
| Primary Markings           | H1-H2                                                                                |
| Primary Terminals          | <u>Terminals</u>                                                                     |
| Secondary Voltage          | 240/480                                                                              |
| Secondary Max Current      | 1.04A                                                                                |
| Secondary Markings         | <u>X1-X2-X3-X4</u>                                                                   |
| Secondary Terminals        | <u>Terminals</u>                                                                     |
| Primary Taps               | N/A                                                                                  |
| Conductor Material         | Copper                                                                               |
| Temperatue Rise            | 80°C                                                                                 |
| Insuation Class            | 130°C (Class B)                                                                      |
| BIL (Insulation) Level     | <u>10kV</u>                                                                          |
| Efficiency (@35% Load) %   | N/A                                                                                  |
| Impedance Range            | 5.0 - 7.0%                                                                           |
| Sound (db)                 | 40                                                                                   |
| Enclosure Type             | Core & Coil                                                                          |
| Enclosure Size             | See Core & Coil Chart                                                                |
| Finish/Colour              | N/A                                                                                  |
| Standards & Certifications | CSA Certified File No. LR34493, UL Listed File No. E110286, ISO 9001:2015 Registered |