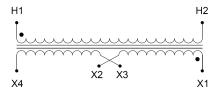

#### **SCHEMATIC/DIAGRAM AND DIMENSION PICTURES**

Single Phase Control Transformer with a capacity of 250VA, transforming 480 Volts to 240/480 Volts

## **PRODUCT SPECIFICATIONS**

| PRODUCT SPECIFICATIONS     |                                                                                      |
|----------------------------|--------------------------------------------------------------------------------------|
| Weight                     | 23 lbs                                                                               |
| Phases                     | 1                                                                                    |
| Connection                 | 1Ph-CT-SD-SD                                                                         |
| Primary Voltage            | 480                                                                                  |
| Primary Max Current        | <u>0.52A</u>                                                                         |
| Primary Markings           | H1-H2                                                                                |
| Primary Terminals          | <u>Terminals</u>                                                                     |
| Secondary Voltage          | 240/480                                                                              |
| Secondary Max Current      | 1.04A                                                                                |
| Secondary Markings         | <u>X1-X2-X3-X4</u>                                                                   |
| Secondary Terminals        | <u>Terminals</u>                                                                     |
| Primary Taps               | N/A                                                                                  |
| Conductor Material         | Copper                                                                               |
| Temperatue Rise            | 80°C                                                                                 |
| Insuation Class            | 130°C (Class B)                                                                      |
| BIL (Insulation) Level     | <u>10kV</u>                                                                          |
| Efficiency (@35% Load) %   | N/A                                                                                  |
| Impedance Range            | 5.0 - 7.0%                                                                           |
| Sound (db)                 | 40                                                                                   |
| Enclosure Type             | Core & Coil                                                                          |
| Enclosure Size             | See Core & Coil Chart                                                                |
| Finish/Colour              | N/A                                                                                  |
| Standards & Certifications | CSA Certified File No. LR34493, UL Listed File No. E110286, ISO 9001:2015 Registered |