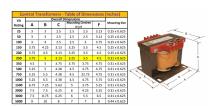

#### **SCHEMATIC/DIAGRAM AND DIMENSION PICTURES**

Single Phase Control Transformer with a capacity of 250VA, transforming 480 Volts to 240/480 Volts

## **PRODUCT SPECIFICATIONS**

| PRODUCT SPECIFICATIONS     |                                                                                      |
|----------------------------|--------------------------------------------------------------------------------------|
| Weight                     | 23 lbs                                                                               |
| Phases                     | 1                                                                                    |
| Connection                 | 1Ph-CT-SD-SD                                                                         |
| Primary Voltage            | 480                                                                                  |
| Primary Max Current        | <u>0.52A</u>                                                                         |
| Primary Markings           | H1-H2                                                                                |
| Primary Terminals          | <u>Terminals</u>                                                                     |
| Secondary Voltage          | 240/480                                                                              |
| Secondary Max Current      | 1.04A                                                                                |
| Secondary Markings         | <u>X1-X2-X3-X4</u>                                                                   |
| Secondary Terminals        | <u>Terminals</u>                                                                     |
| Primary Taps               | N/A                                                                                  |
| Conductor Material         | Copper                                                                               |
| Temperatue Rise            | 80°C                                                                                 |
| Insuation Class            | 130°C (Class B)                                                                      |
| BIL (Insulation) Level     | <u>10kV</u>                                                                          |
| Efficiency (@35% Load) %   | N/A                                                                                  |
| Impedance Range            | 5.0 - 7.0%                                                                           |
| Sound (db)                 | 40                                                                                   |
| Enclosure Type             | Core & Coil                                                                          |
| Enclosure Size             | See Core & Coil Chart                                                                |
| Finish/Colour              | N/A                                                                                  |
| Standards & Certifications | CSA Certified File No. LR34493, UL Listed File No. E110286, ISO 9001:2015 Registered |