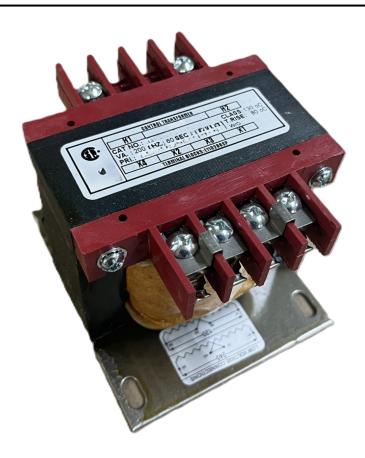

# 250VA 480 VOLTS TO 240/480 VOLTS SINGLE PHASE CONTROL TRANSFORMER

\$192.92 CAD

Single Phase Control Transformer with a capacity of 250VA, transforming 480 Volts to 240/480 Volts

SKU: CS250H-L

**Categories:** Control Transformers

## **PRODUCT SPECIFICATIONS**

| PRODUCT SPECIFICATIONS     |                                                                                      |
|----------------------------|--------------------------------------------------------------------------------------|
| Weight                     | 23 lbs                                                                               |
| Phases                     | 1                                                                                    |
| Connection                 | 1Ph-CT-SD-SD                                                                         |
| Primary Voltage            | 480                                                                                  |
| Primary Max Current        | <u>0.52A</u>                                                                         |
| Primary Markings           | H1-H2                                                                                |
| Primary Terminals          | <u>Terminals</u>                                                                     |
| Secondary Voltage          | 240/480                                                                              |
| Secondary Max Current      | 1.04A                                                                                |
| Secondary Markings         | <u>X1-X2-X3-X4</u>                                                                   |
| Secondary Terminals        | <u>Terminals</u>                                                                     |
| Primary Taps               | N/A                                                                                  |
| Conductor Material         | Copper                                                                               |
| Temperatue Rise            | 80°C                                                                                 |
| Insuation Class            | 130°C (Class B)                                                                      |
| BIL (Insulation) Level     | <u>10kV</u>                                                                          |
| Efficiency (@35% Load) %   | N/A                                                                                  |
| Impedance Range            | 5.0 - 7.0%                                                                           |
| Sound (db)                 | 40                                                                                   |
| Enclosure Type             | Core & Coil                                                                          |
| Enclosure Size             | See Core & Coil Chart                                                                |
| Finish/Colour              | N/A                                                                                  |
| Standards & Certifications | CSA Certified File No. LR34493, UL Listed File No. E110286, ISO 9001:2015 Registered |