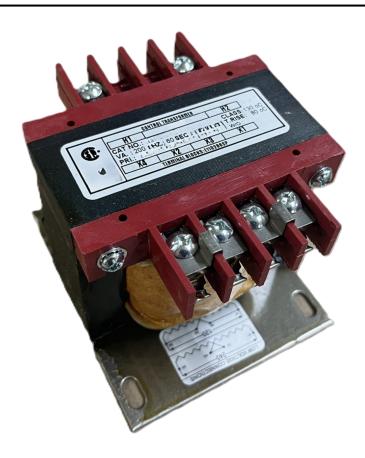

# 250VA 480 VOLTS TO 240/480 VOLTS SINGLE PHASE CONTROL TRANSFORMER

\$192.92 CAD

Single Phase Control Transformer with a capacity of 250VA, transforming 480 Volts to 240/480 Volts

SKU: CS250H-L

**Categories:** Control Transformers

#### **SCHEMATIC/DIAGRAM AND DIMENSION PICTURES**

Single Phase Control Transformer with a capacity of 250VA, transforming 480 Volts to 240/480 Volts