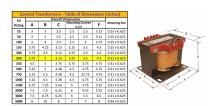

#### **SCHEMATIC/DIAGRAM AND DIMENSION PICTURES**

Single Phase Control Transformer with a capacity of 250VA, transforming 480 Volts to 240/480 Volts

## **PRODUCT SPECIFICATIONS**

| Weight                     | 23 lbs                                                                               |
|----------------------------|--------------------------------------------------------------------------------------|
| Phases                     | 1                                                                                    |
| Connection                 | 1Ph-CT-SD-SD                                                                         |
| Primary Voltage            | 480                                                                                  |
| Primary Max Current        | <u>0.52A</u>                                                                         |
| Primary Markings           | <u>H1-H2</u>                                                                         |
| Primary Terminals          | <u>Terminals</u>                                                                     |
| Secondary Voltage          | 240/480                                                                              |
| Secondary Max Current      | 1.04A                                                                                |
| Secondary Markings         | <u>X1-X2-X3-X4</u>                                                                   |
| Secondary Terminals        | <u>Terminals</u>                                                                     |
| Primary Taps               | N/A                                                                                  |
| Conductor Material         | Copper                                                                               |
| Temperatue Rise            | 80°C                                                                                 |
| Insuation Class            | 130°C (Class B)                                                                      |
| BIL (Insulation) Level     | <u>10kV</u>                                                                          |
| Efficiency (@35% Load) %   | N/A                                                                                  |
| Impedance Range            | <u>5.0 – 7.0%</u>                                                                    |
| Sound (db)                 | 40                                                                                   |
| Enclosure Type             | Core & Coil                                                                          |
| Enclosure Size             | See Core & Coil Chart                                                                |
| Finish/Colour              | N/A                                                                                  |
| Standards & Certifications | CSA Certified File No. LR34493, UL Listed File No. E110286, ISO 9001:2015 Registered |