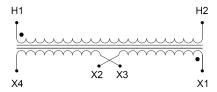

#### **SCHEMATIC/DIAGRAM AND DIMENSION PICTURES**

Single Phase Control Transformer with a capacity of 250VA, transforming 480 Volts to 240/480 Volts

## **PRODUCT SPECIFICATIONS**

| Weight                     | 23 lbs                                                                               |
|----------------------------|--------------------------------------------------------------------------------------|
| Phases                     | 1                                                                                    |
| Connection                 | 1Ph-CT-SD-SD                                                                         |
| Primary Voltage            | 480                                                                                  |
| Primary Max Current        | <u>0.52A</u>                                                                         |
| Primary Markings           | <u>H1-H2</u>                                                                         |
| Primary Terminals          | <u>Terminals</u>                                                                     |
| Secondary Voltage          | 240/480                                                                              |
| Secondary Max Current      | 1.04A                                                                                |
| Secondary Markings         | <u>X1-X2-X3-X4</u>                                                                   |
| Secondary Terminals        | <u>Terminals</u>                                                                     |
| Primary Taps               | N/A                                                                                  |
| Conductor Material         | Copper                                                                               |
| Temperatue Rise            | 80°C                                                                                 |
| Insuation Class            | 130°C (Class B)                                                                      |
| BIL (Insulation) Level     | <u>10kV</u>                                                                          |
| Efficiency (@35% Load) %   | N/A                                                                                  |
| Impedance Range            | <u>5.0 – 7.0%</u>                                                                    |
| Sound (db)                 | 40                                                                                   |
| Enclosure Type             | Core & Coil                                                                          |
| Enclosure Size             | See Core & Coil Chart                                                                |
| Finish/Colour              | N/A                                                                                  |
| Standards & Certifications | CSA Certified File No. LR34493, UL Listed File No. E110286, ISO 9001:2015 Registered |