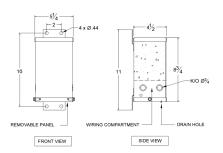

## SC0.25J1-K/EP

\$240.09 USD

SKU: 2dd6e8596403

**Categories:** Encapsulated Isolation Transformer

## SCHEMATIC/DIAGRAM AND DIMENSION PICTURES



## **PRODUCT SPECIFICATIONS**

| Weight | 20 lbs |
|--------|--------|
| Phases | 1      |
| kVA    | 0.25   |



## OFFICIAL QUOTE SC0.25J1-K/EP



| Connection                 | 1Ph-1coil-NT-SD                                                                      |
|----------------------------|--------------------------------------------------------------------------------------|
| Primary Voltage            | <u>575</u>                                                                           |
| Primary Max Current        | <u>0.4A</u>                                                                          |
| Primary Markings           | <u>H1-H2</u>                                                                         |
| Primary Terminals          | <u>Leads</u>