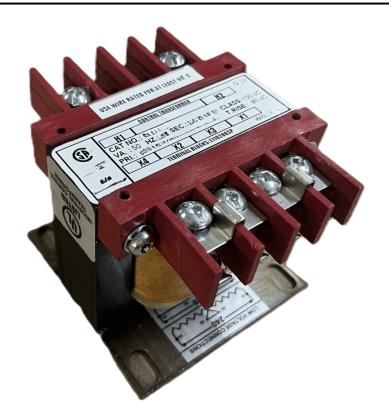

# 100VA 208 VOLTS TO 120/240 VOLTS SINGLE PHASE CONTROL TRANSFORMER

\$95.66 USD

Single Phase Control Transformer with a capacity of 100VA, transforming 208 Volts to 120/240 Volts

**SKU:** CS100B-K

**Categories:** Control Transformers

#### SCHEMATIC/DIAGRAM AND DIMENSION PICTURES

Single Phase Control Transformer with a capacity of 100VA, transforming 208 Volts to 120/240 Volts