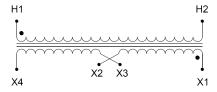

#### SCHEMATIC/DIAGRAM AND DIMENSION PICTURES

Single Phase Control Transformer with a capacity of 100VA, transforming 208 Volts to 120/240 Volts

#### PRODUCT SPECIFICATIONS

| PRODUCT SPECIFICATIONS     |                                                                                      |
|----------------------------|--------------------------------------------------------------------------------------|
| Weight                     | 5 lbs                                                                                |
| Phases                     | 1                                                                                    |
| Connection                 | 1Ph-CT-SD-SD                                                                         |
| Primary Voltage            | 208                                                                                  |
| Primary Max Current        | <u>0.48A</u>                                                                         |
| Primary Markings           | <u>H1-H2</u>                                                                         |
| Primary Terminals          | <u>Terminals</u>                                                                     |
| Secondary Voltage          | 120/240                                                                              |
| Secondary Max Current      | <u>0.83A</u>                                                                         |
| Secondary Markings         | <u>X1-X2-X3-X4</u>                                                                   |
| Secondary Terminals        | <u>Terminals</u>                                                                     |
| Primary Taps               | N/A                                                                                  |
| Conductor Material         | Copper                                                                               |
| Temperatue Rise            | 80°C                                                                                 |
| Insuation Class            | 130°C (Class B)                                                                      |
| BIL (Insulation) Level     | <u>10kV</u>                                                                          |
| Efficiency (@35% Load) %   | N/A                                                                                  |
| Impedance Range            | <u>5.0 - 7.0%</u>                                                                    |
| Sound (db)                 | 40                                                                                   |
| Enclosure Type             | Core & Coil                                                                          |
| Enclosure Size             | See Core & Coil Chart                                                                |
| Finish/Colour              | N/A                                                                                  |
| Standards & Certifications | CSA Certified File No. LR34493, UL Listed File No. E110286, ISO 9001:2015 Registered |