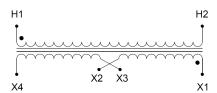

#### SCHEMATIC/DIAGRAM AND DIMENSION PICTURES

Single Phase Control Transformer with a capacity of 100VA, transforming 208 Volts to 120/240 Volts

#### PRODUCT SPECIFICATIONS

| PRODUCT SPECIFICATIONS     |                                                                                      |
|----------------------------|--------------------------------------------------------------------------------------|
| Weight                     | 5 lbs                                                                                |
| Phases                     | 1                                                                                    |
| Connection                 | 1Ph-CT-SD-SD                                                                         |
| Primary Voltage            | 208                                                                                  |
| Primary Max Current        | <u>0.48A</u>                                                                         |
| Primary Markings           | <u>H1-H2</u>                                                                         |
| Primary Terminals          | <u>Terminals</u>                                                                     |
| Secondary Voltage          | 120/240                                                                              |
| Secondary Max Current      | <u>0.83A</u>                                                                         |
| Secondary Markings         | <u>X1-X2-X3-X4</u>                                                                   |
| Secondary Terminals        | <u>Terminals</u>                                                                     |
| Primary Taps               | N/A                                                                                  |
| Conductor Material         | Copper                                                                               |
| Temperatue Rise            | 80°C                                                                                 |
| Insuation Class            | 130°C (Class B)                                                                      |
| BIL (Insulation) Level     | <u>10kV</u>                                                                          |
| Efficiency (@35% Load) %   | N/A                                                                                  |
| Impedance Range            | <u>5.0 - 7.0%</u>                                                                    |
| Sound (db)                 | 40                                                                                   |
| Enclosure Type             | Core & Coil                                                                          |
| Enclosure Size             | See Core & Coil Chart                                                                |
| Finish/Colour              | N/A                                                                                  |
| Standards & Certifications | CSA Certified File No. LR34493, UL Listed File No. E110286, ISO 9001:2015 Registered |