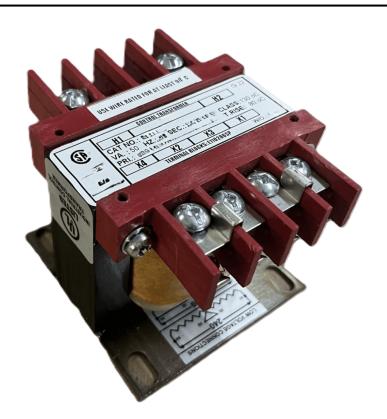

#### SCHEMATIC/DIAGRAM AND DIMENSION PICTURES

Single Phase Control Transformer with a capacity of 100VA, transforming 208 Volts to 120/240 Volts

#### PRODUCT SPECIFICATIONS

| PRODUCT SPECIFICATIONS     |                                                                                      |
|----------------------------|--------------------------------------------------------------------------------------|
| Weight                     | 5 lbs                                                                                |
| Phases                     | 1                                                                                    |
| Connection                 | 1Ph-CT-SD-SD                                                                         |
| Primary Voltage            | 208                                                                                  |
| Primary Max Current        | <u>0.48A</u>                                                                         |
| Primary Markings           | <u>H1-H2</u>                                                                         |
| Primary Terminals          | <u>Terminals</u>                                                                     |
| Secondary Voltage          | 120/240                                                                              |
| Secondary Max Current      | <u>0.83A</u>                                                                         |
| Secondary Markings         | <u>X1-X2-X3-X4</u>                                                                   |
| Secondary Terminals        | <u>Terminals</u>                                                                     |
| Primary Taps               | N/A                                                                                  |
| Conductor Material         | Copper                                                                               |
| Temperatue Rise            | 80°C                                                                                 |
| Insuation Class            | 130°C (Class B)                                                                      |
| BIL (Insulation) Level     | <u>10kV</u>                                                                          |
| Efficiency (@35% Load) %   | N/A                                                                                  |
| Impedance Range            | <u>5.0 - 7.0%</u>                                                                    |
| Sound (db)                 | 40                                                                                   |
| Enclosure Type             | Core & Coil                                                                          |
| Enclosure Size             | See Core & Coil Chart                                                                |
| Finish/Colour              | N/A                                                                                  |
| Standards & Certifications | CSA Certified File No. LR34493, UL Listed File No. E110286, ISO 9001:2015 Registered |