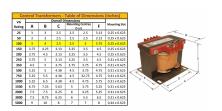

#### SCHEMATIC/DIAGRAM AND DIMENSION PICTURES

Single Phase Control Transformer with a capacity of 100VA, transforming 208 Volts to 120/240 Volts

#### PRODUCT SPECIFICATIONS

| PRODUCT SPECIFICATIONS     |                                                                                      |
|----------------------------|--------------------------------------------------------------------------------------|
| Weight                     | 5 lbs                                                                                |
| Phases                     | 1                                                                                    |
| Connection                 | 1Ph-CT-SD-SD                                                                         |
| Primary Voltage            | 208                                                                                  |
| Primary Max Current        | <u>0.48A</u>                                                                         |
| Primary Markings           | <u>H1-H2</u>                                                                         |
| Primary Terminals          | <u>Terminals</u>                                                                     |
| Secondary Voltage          | 120/240                                                                              |
| Secondary Max Current      | <u>0.83A</u>                                                                         |
| Secondary Markings         | <u>X1-X2-X3-X4</u>                                                                   |
| Secondary Terminals        | <u>Terminals</u>                                                                     |
| Primary Taps               | N/A                                                                                  |
| Conductor Material         | Copper                                                                               |
| Temperatue Rise            | 80°C                                                                                 |
| Insuation Class            | 130°C (Class B)                                                                      |
| BIL (Insulation) Level     | <u>10kV</u>                                                                          |
| Efficiency (@35% Load) %   | N/A                                                                                  |
| Impedance Range            | <u>5.0 - 7.0%</u>                                                                    |
| Sound (db)                 | 40                                                                                   |
| Enclosure Type             | Core & Coil                                                                          |
| Enclosure Size             | See Core & Coil Chart                                                                |
| Finish/Colour              | N/A                                                                                  |
| Standards & Certifications | CSA Certified File No. LR34493, UL Listed File No. E110286, ISO 9001:2015 Registered |