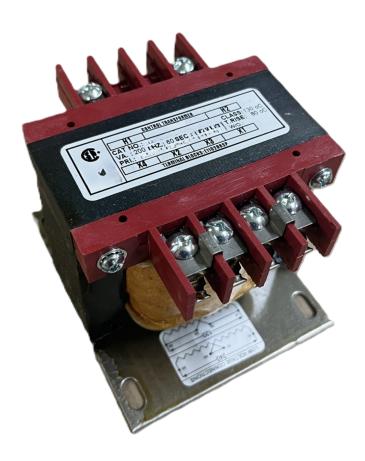

#### **PRODUCT SPECIFICATIONS**

| Weight                | 23 lbs           |
|-----------------------|------------------|
| Phases                | 1                |
| VA                    | 200              |
| Connection            | 1Ph-CT-SD-SD     |
| Primary Voltage       | 480              |
| Primary Max Current   | <u>0.42A</u>     |
| Primary Markings      | H1-H2            |
| Primary Terminals     | <u>Terminals</u> |
| Secondary Voltage     | 120/240          |
| Secondary Max Current | 1.67A            |

#### CS200H-K

| Secondary Markings         | <u>X1-X2-X3-X4</u>                                                                   |
|----------------------------|--------------------------------------------------------------------------------------|
| Secondary Terminals        | <u>Terminals</u>                                                                     |
| Primary Taps               | N/A                                                                                  |
| Conductor Material         | Copper                                                                               |
| Temperatue Rise            | 80°C                                                                                 |
| Insuation Class            | 130°C                                                                                |
| BIL (Insulation) Level     | <u>10kV</u>                                                                          |
| Efficiency                 | N/A                                                                                  |
| Impedance                  | <u>5.0 - 7.0%</u>                                                                    |
| Sound (db)                 | 40                                                                                   |
| Enclosure Type             | Core & Coil                                                                          |
| Enclosure                  | See Chart                                                                            |
| Standards & Certifications | CSA Certified File No. LR34493, UL Listed File No. E110286, ISO 9001:2015 Registered |
| Finish                     | N/AN/A                                                                               |