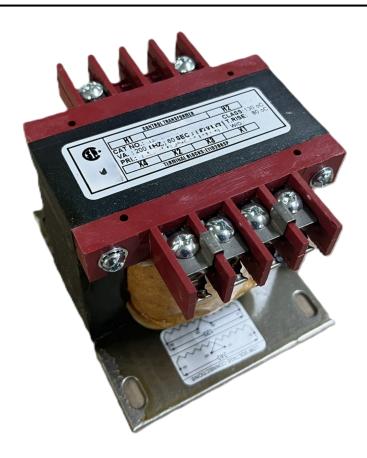

# 200VA 480 VOLTS TO 120/240 VOLTS SINGLE PHASE CONTROL TRANSFORMER

\$174.72 CAD

Single Phase Control Transformer with a capacity of 200VA, transforming 480 Volts to 120/240 Volts

SKU: CS200H-K

**Categories:** Control Transformers

## **PRODUCT SPECIFICATIONS**

| PRODUCT SPECIFICATIONS     |                                                                                      |
|----------------------------|--------------------------------------------------------------------------------------|
| Weight                     | 23 lbs                                                                               |
| Phases                     | 1                                                                                    |
| Connection                 | 1Ph-CT-SD-SD                                                                         |
| Primary Voltage            | 480                                                                                  |
| Primary Max Current        | <u>0.42A</u>                                                                         |
| Primary Markings           | H1-H2                                                                                |
| Primary Terminals          | <u>Terminals</u>                                                                     |
| Secondary Voltage          | 120/240                                                                              |
| Secondary Max Current      | 1.67A                                                                                |
| Secondary Markings         | <u>X1-X2-X3-X4</u>                                                                   |
| Secondary Terminals        | <u>Terminals</u>                                                                     |
| Primary Taps               | N/A                                                                                  |
| Conductor Material         | <u>Copper</u>                                                                        |
| Temperatue Rise            | 80°C                                                                                 |
| Insuation Class            | 130°C (Class B)                                                                      |
| BIL (Insulation) Level     | <u>10kV</u>                                                                          |
| Efficiency (@35% Load) %   | N/A                                                                                  |
| Impedance Range            | <u>5.0 - 7.0%</u>                                                                    |
| Sound (db)                 | 40                                                                                   |
| Enclosure Type             | Core & Coil                                                                          |
| Enclosure Size             | See Core & Coil Chart                                                                |
| Finish/Colour              | N/A                                                                                  |
| Standards & Certifications | CSA Certified File No. LR34493, UL Listed File No. E110286, ISO 9001:2015 Registered |