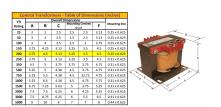

#### **SCHEMATIC/DIAGRAM AND DIMENSION PICTURES**

Single Phase Control Transformer with a capacity of 200VA, transforming 480 Volts to 120/240 Volts