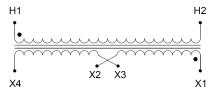

#### **SCHEMATIC/DIAGRAM AND DIMENSION PICTURES**

Single Phase Control Transformer with a capacity of 200VA, transforming 480 Volts to 120/240 Volts

## **PRODUCT SPECIFICATIONS**

| PRODUCT SPECIFICATIONS     |                                                                                      |
|----------------------------|--------------------------------------------------------------------------------------|
| Weight                     | 23 lbs                                                                               |
| Phases                     | 1                                                                                    |
| Connection                 | 1Ph-CT-SD-SD                                                                         |
| Primary Voltage            | 480                                                                                  |
| Primary Max Current        | <u>0.42A</u>                                                                         |
| Primary Markings           | H1-H2                                                                                |
| Primary Terminals          | <u>Terminals</u>                                                                     |
| Secondary Voltage          | 120/240                                                                              |
| Secondary Max Current      | 1.67A                                                                                |
| Secondary Markings         | <u>X1-X2-X3-X4</u>                                                                   |
| Secondary Terminals        | <u>Terminals</u>                                                                     |
| Primary Taps               | N/A                                                                                  |
| Conductor Material         | <u>Copper</u>                                                                        |
| Temperatue Rise            | 80°C                                                                                 |
| Insuation Class            | 130°C (Class B)                                                                      |
| BIL (Insulation) Level     | <u>10kV</u>                                                                          |
| Efficiency (@35% Load) %   | N/A                                                                                  |
| Impedance Range            | <u>5.0 - 7.0%</u>                                                                    |
| Sound (db)                 | 40                                                                                   |
| Enclosure Type             | Core & Coil                                                                          |
| Enclosure Size             | See Core & Coil Chart                                                                |
| Finish/Colour              | N/A                                                                                  |
| Standards & Certifications | CSA Certified File No. LR34493, UL Listed File No. E110286, ISO 9001:2015 Registered |