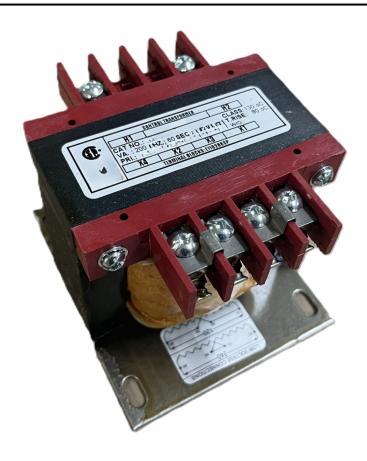

# 200VA 480 VOLTS TO 120/240 VOLTS SINGLE PHASE CONTROL TRANSFORMER

\$127.55 USD

Single Phase Control Transformer with a capacity of 200VA, transforming 480 Volts to 120/240 Volts

SKU: CS200H-K

**Categories:** Control Transformers

## **PRODUCT SPECIFICATIONS**

| PRODUCT SPECIFICATIONS     |                                                                                      |
|----------------------------|--------------------------------------------------------------------------------------|
| Weight                     | 23 lbs                                                                               |
| Phases                     | 1                                                                                    |
| Connection                 | 1Ph-CT-SD-SD                                                                         |
| Primary Voltage            | 480                                                                                  |
| Primary Max Current        | <u>0.42A</u>                                                                         |
| Primary Markings           | H1-H2                                                                                |
| Primary Terminals          | <u>Terminals</u>                                                                     |
| Secondary Voltage          | 120/240                                                                              |
| Secondary Max Current      | 1.67A                                                                                |
| Secondary Markings         | <u>X1-X2-X3-X4</u>                                                                   |
| Secondary Terminals        | <u>Terminals</u>                                                                     |
| Primary Taps               | N/A                                                                                  |
| Conductor Material         | <u>Copper</u>                                                                        |
| Temperatue Rise            | 80°C                                                                                 |
| Insuation Class            | 130°C (Class B)                                                                      |
| BIL (Insulation) Level     | <u>10kV</u>                                                                          |
| Efficiency (@35% Load) %   | N/A                                                                                  |
| Impedance Range            | <u>5.0 - 7.0%</u>                                                                    |
| Sound (db)                 | 40                                                                                   |
| Enclosure Type             | Core & Coil                                                                          |
| Enclosure Size             | See Core & Coil Chart                                                                |
| Finish/Colour              | N/A                                                                                  |
| Standards & Certifications | CSA Certified File No. LR34493, UL Listed File No. E110286, ISO 9001:2015 Registered |