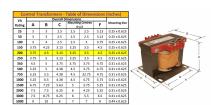

#### **SCHEMATIC/DIAGRAM AND DIMENSION PICTURES**

Single Phase Control Transformer with a capacity of 200VA, transforming 480 Volts to 120/240 Volts

## **PRODUCT SPECIFICATIONS**

| PRODUCT SPECIFICATIONS     |                                                                                      |
|----------------------------|--------------------------------------------------------------------------------------|
| Weight                     | 23 lbs                                                                               |
| Phases                     | 1                                                                                    |
| Connection                 | 1Ph-CT-SD-SD                                                                         |
| Primary Voltage            | 480                                                                                  |
| Primary Max Current        | <u>0.42A</u>                                                                         |
| Primary Markings           | H1-H2                                                                                |
| Primary Terminals          | <u>Terminals</u>                                                                     |
| Secondary Voltage          | 120/240                                                                              |
| Secondary Max Current      | 1.67A                                                                                |
| Secondary Markings         | <u>X1-X2-X3-X4</u>                                                                   |
| Secondary Terminals        | <u>Terminals</u>                                                                     |
| Primary Taps               | N/A                                                                                  |
| Conductor Material         | <u>Copper</u>                                                                        |
| Temperatue Rise            | 80°C                                                                                 |
| Insuation Class            | 130°C (Class B)                                                                      |
| BIL (Insulation) Level     | <u>10kV</u>                                                                          |
| Efficiency (@35% Load) %   | N/A                                                                                  |
| Impedance Range            | <u>5.0 - 7.0%</u>                                                                    |
| Sound (db)                 | 40                                                                                   |
| Enclosure Type             | Core & Coil                                                                          |
| Enclosure Size             | See Core & Coil Chart                                                                |
| Finish/Colour              | N/A                                                                                  |
| Standards & Certifications | CSA Certified File No. LR34493, UL Listed File No. E110286, ISO 9001:2015 Registered |