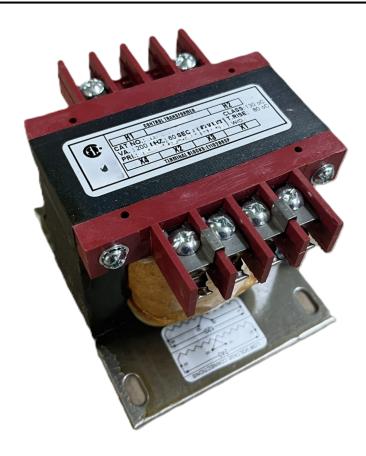

# 200VA 480 VOLTS TO 120/240 VOLTS SINGLE PHASE CONTROL TRANSFORMER

\$127.55 USD

Single Phase Control Transformer with a capacity of 200VA, transforming 480 Volts to 120/240 Volts

SKU: CS200H-K

**Categories:** Control Transformers

#### **SCHEMATIC/DIAGRAM AND DIMENSION PICTURES**

Single Phase Control Transformer with a capacity of 200VA, transforming 480 Volts to 120/240 Volts