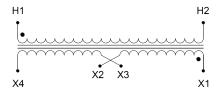

#### **SCHEMATIC/DIAGRAM AND DIMENSION PICTURES**

Single Phase Control Transformer with a capacity of 200VA, transforming 480 Volts to 120/240 Volts

### **PRODUCT SPECIFICATIONS**

| PRODUCT SPECIFICATIONS     |                                                                                      |
|----------------------------|--------------------------------------------------------------------------------------|
| Weight                     | 23 lbs                                                                               |
| Phases                     | 1                                                                                    |
| Connection                 | 1Ph-CT-SD-SD                                                                         |
| Primary Voltage            | 480                                                                                  |
| Primary Max Current        | <u>0.42A</u>                                                                         |
| Primary Markings           | <u>H1-H2</u>                                                                         |
| Primary Terminals          | <u>Terminals</u>                                                                     |
| Secondary Voltage          | 120/240                                                                              |
| Secondary Max Current      | 1.67A                                                                                |
| Secondary Markings         | <u>X1-X2-X3-X4</u>                                                                   |
| Secondary Terminals        | <u>Terminals</u>                                                                     |
| Primary Taps               | N/A                                                                                  |
| Conductor Material         | Copper                                                                               |
| Temperatue Rise            | <u>80°C</u>                                                                          |
| Insuation Class            | 130°C (Class B)                                                                      |
| BIL (Insulation) Level     | <u>10kV</u>                                                                          |
| Efficiency (@35% Load) %   | N/A                                                                                  |
| Impedance Range            | 5.0 - 7.0%                                                                           |
| Sound (db)                 | 40                                                                                   |
| Enclosure Type             | Core & Coil                                                                          |
| Enclosure Size             | See Core & Coil Chart                                                                |
| Finish/Colour              | N/A                                                                                  |
| Standards & Certifications | CSA Certified File No. LR34493, UL Listed File No. E110286, ISO 9001:2015 Registered |