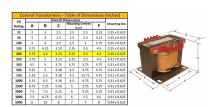

#### **SCHEMATIC/DIAGRAM AND DIMENSION PICTURES**

Single Phase Control Transformer with a capacity of 200VA, transforming 480 Volts to 120/240 Volts