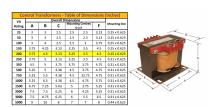

#### **SCHEMATIC/DIAGRAM AND DIMENSION PICTURES**

Single Phase Control Transformer with a capacity of 200VA, transforming 480 Volts to 120/240 Volts

### **PRODUCT SPECIFICATIONS**

| PRODUCT SPECIFICATIONS     |                                                                                      |
|----------------------------|--------------------------------------------------------------------------------------|
| Weight                     | 23 lbs                                                                               |
| Phases                     | 1                                                                                    |
| Connection                 | 1Ph-CT-SD-SD                                                                         |
| Primary Voltage            | 480                                                                                  |
| Primary Max Current        | <u>0.42A</u>                                                                         |
| Primary Markings           | H1-H2                                                                                |
| Primary Terminals          | <u>Terminals</u>                                                                     |
| Secondary Voltage          | 120/240                                                                              |
| Secondary Max Current      | 1.67A                                                                                |
| Secondary Markings         | <u>X1-X2-X3-X4</u>                                                                   |
| Secondary Terminals        | <u>Terminals</u>                                                                     |
| Primary Taps               | N/A                                                                                  |
| Conductor Material         | <u>Copper</u>                                                                        |
| Temperatue Rise            | 80°C                                                                                 |
| Insuation Class            | 130°C (Class B)                                                                      |
| BIL (Insulation) Level     | <u>10kV</u>                                                                          |
| Efficiency (@35% Load) %   | N/A                                                                                  |
| Impedance Range            | <u>5.0 - 7.0%</u>                                                                    |
| Sound (db)                 | 40                                                                                   |
| Enclosure Type             | Core & Coil                                                                          |
| Enclosure Size             | See Core & Coil Chart                                                                |
| Finish/Colour              | N/A                                                                                  |
| Standards & Certifications | CSA Certified File No. LR34493, UL Listed File No. E110286, ISO 9001:2015 Registered |