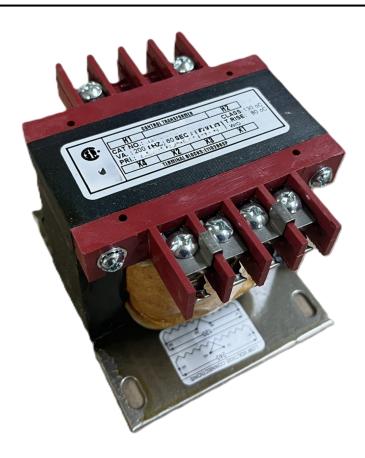

# 200VA 480 VOLTS TO 120/240 VOLTS SINGLE PHASE CONTROL TRANSFORMER

\$174.72 CAD

Single Phase Control Transformer with a capacity of 200VA, transforming 480 Volts to 120/240 Volts

SKU: CS200H-K

**Categories:** Control Transformers

### **PRODUCT SPECIFICATIONS**

| PRODUCT SPECIFICATIONS     |                                                                                      |
|----------------------------|--------------------------------------------------------------------------------------|
| Weight                     | 23 lbs                                                                               |
| Phases                     | 1                                                                                    |
| Connection                 | 1Ph-CT-SD-SD                                                                         |
| Primary Voltage            | 480                                                                                  |
| Primary Max Current        | <u>0.42A</u>                                                                         |
| Primary Markings           | H1-H2                                                                                |
| Primary Terminals          | <u>Terminals</u>                                                                     |
| Secondary Voltage          | 120/240                                                                              |
| Secondary Max Current      | 1.67A                                                                                |
| Secondary Markings         | <u>X1-X2-X3-X4</u>                                                                   |
| Secondary Terminals        | <u>Terminals</u>                                                                     |
| Primary Taps               | N/A                                                                                  |
| Conductor Material         | <u>Copper</u>                                                                        |
| Temperatue Rise            | 80°C                                                                                 |
| Insuation Class            | 130°C (Class B)                                                                      |
| BIL (Insulation) Level     | <u>10kV</u>                                                                          |
| Efficiency (@35% Load) %   | N/A                                                                                  |
| Impedance Range            | <u>5.0 - 7.0%</u>                                                                    |
| Sound (db)                 | 40                                                                                   |
| Enclosure Type             | Core & Coil                                                                          |
| Enclosure Size             | See Core & Coil Chart                                                                |
| Finish/Colour              | N/A                                                                                  |
| Standards & Certifications | CSA Certified File No. LR34493, UL Listed File No. E110286, ISO 9001:2015 Registered |