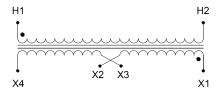

#### **SCHEMATIC/DIAGRAM AND DIMENSION PICTURES**

Single Phase Control Transformer with a capacity of 200VA, transforming 480 Volts to 120/240 Volts

### **PRODUCT SPECIFICATIONS**

| PRODUCT SPECIFICATIONS     |                                                                                      |
|----------------------------|--------------------------------------------------------------------------------------|
| Weight                     | 23 lbs                                                                               |
| Phases                     | 1                                                                                    |
| Connection                 | 1Ph-CT-SD-SD                                                                         |
| Primary Voltage            | 480                                                                                  |
| Primary Max Current        | <u>0.42A</u>                                                                         |
| Primary Markings           | H1-H2                                                                                |
| Primary Terminals          | <u>Terminals</u>                                                                     |
| Secondary Voltage          | 120/240                                                                              |
| Secondary Max Current      | 1.67A                                                                                |
| Secondary Markings         | <u>X1-X2-X3-X4</u>                                                                   |
| Secondary Terminals        | <u>Terminals</u>                                                                     |
| Primary Taps               | N/A                                                                                  |
| Conductor Material         | <u>Copper</u>                                                                        |
| Temperatue Rise            | 80°C                                                                                 |
| Insuation Class            | 130°C (Class B)                                                                      |
| BIL (Insulation) Level     | <u>10kV</u>                                                                          |
| Efficiency (@35% Load) %   | N/A                                                                                  |
| Impedance Range            | <u>5.0 - 7.0%</u>                                                                    |
| Sound (db)                 | 40                                                                                   |
| Enclosure Type             | Core & Coil                                                                          |
| Enclosure Size             | See Core & Coil Chart                                                                |
| Finish/Colour              | N/A                                                                                  |
| Standards & Certifications | CSA Certified File No. LR34493, UL Listed File No. E110286, ISO 9001:2015 Registered |