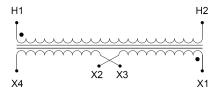

#### **SCHEMATIC/DIAGRAM AND DIMENSION PICTURES**

Single Phase Control Transformer with a capacity of 200VA, transforming 480 Volts to 120/240 Volts

## **PRODUCT SPECIFICATIONS**

| PRODUCT SPECIFICATIONS     |                                                                                      |
|----------------------------|--------------------------------------------------------------------------------------|
| Weight                     | 23 lbs                                                                               |
| Phases                     | 1                                                                                    |
| Connection                 | 1Ph-CT-SD-SD                                                                         |
| Primary Voltage            | 480                                                                                  |
| Primary Max Current        | <u>0.42A</u>                                                                         |
| Primary Markings           | H1-H2                                                                                |
| Primary Terminals          | <u>Terminals</u>                                                                     |
| Secondary Voltage          | 120/240                                                                              |
| Secondary Max Current      | 1.67A                                                                                |
| Secondary Markings         | <u>X1-X2-X3-X4</u>                                                                   |
| Secondary Terminals        | <u>Terminals</u>                                                                     |
| Primary Taps               | N/A                                                                                  |
| Conductor Material         | <u>Copper</u>                                                                        |
| Temperatue Rise            | 80°C                                                                                 |
| Insuation Class            | 130°C (Class B)                                                                      |
| BIL (Insulation) Level     | <u>10kV</u>                                                                          |
| Efficiency (@35% Load) %   | N/A                                                                                  |
| Impedance Range            | <u>5.0 - 7.0%</u>                                                                    |
| Sound (db)                 | 40                                                                                   |
| Enclosure Type             | Core & Coil                                                                          |
| Enclosure Size             | See Core & Coil Chart                                                                |
| Finish/Colour              | N/A                                                                                  |
| Standards & Certifications | CSA Certified File No. LR34493, UL Listed File No. E110286, ISO 9001:2015 Registered |