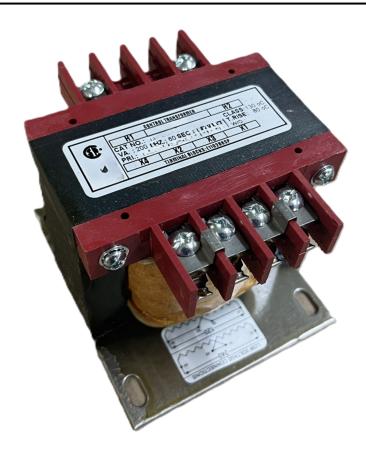

# 200VA 480 VOLTS TO 120/240 VOLTS SINGLE PHASE CONTROL TRANSFORMER

\$174.72 CAD

Single Phase Control Transformer with a capacity of 200VA, transforming 480 Volts to 120/240 Volts

SKU: CS200H-K

**Categories:** Control Transformers

## **PRODUCT SPECIFICATIONS**

| PRODUCT SPECIFICATIONS     |                                                                                      |
|----------------------------|--------------------------------------------------------------------------------------|
| Weight                     | 23 lbs                                                                               |
| Phases                     | 1                                                                                    |
| Connection                 | 1Ph-CT-SD-SD                                                                         |
| Primary Voltage            | 480                                                                                  |
| Primary Max Current        | <u>0.42A</u>                                                                         |
| Primary Markings           | H1-H2                                                                                |
| Primary Terminals          | <u>Terminals</u>                                                                     |
| Secondary Voltage          | 120/240                                                                              |
| Secondary Max Current      | 1.67A                                                                                |
| Secondary Markings         | <u>X1-X2-X3-X4</u>                                                                   |
| Secondary Terminals        | <u>Terminals</u>                                                                     |
| Primary Taps               | N/A                                                                                  |
| Conductor Material         | <u>Copper</u>                                                                        |
| Temperatue Rise            | 80°C                                                                                 |
| Insuation Class            | 130°C (Class B)                                                                      |
| BIL (Insulation) Level     | <u>10kV</u>                                                                          |
| Efficiency (@35% Load) %   | N/A                                                                                  |
| Impedance Range            | <u>5.0 - 7.0%</u>                                                                    |
| Sound (db)                 | 40                                                                                   |
| Enclosure Type             | Core & Coil                                                                          |
| Enclosure Size             | See Core & Coil Chart                                                                |
| Finish/Colour              | N/A                                                                                  |
| Standards & Certifications | CSA Certified File No. LR34493, UL Listed File No. E110286, ISO 9001:2015 Registered |