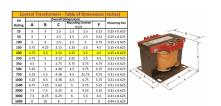

#### **SCHEMATIC/DIAGRAM AND DIMENSION PICTURES**

Single Phase Control Transformer with a capacity of 200VA, transforming 480 Volts to 120/240 Volts

## **PRODUCT SPECIFICATIONS**

| PRODUCT SPECIFICATIONS     |                                                                                      |
|----------------------------|--------------------------------------------------------------------------------------|
| Weight                     | 23 lbs                                                                               |
| Phases                     | 1                                                                                    |
| Connection                 | 1Ph-CT-SD-SD                                                                         |
| Primary Voltage            | 480                                                                                  |
| Primary Max Current        | <u>0.42A</u>                                                                         |
| Primary Markings           | H1-H2                                                                                |
| Primary Terminals          | <u>Terminals</u>                                                                     |
| Secondary Voltage          | 120/240                                                                              |
| Secondary Max Current      | 1.67A                                                                                |
| Secondary Markings         | <u>X1-X2-X3-X4</u>                                                                   |
| Secondary Terminals        | <u>Terminals</u>                                                                     |
| Primary Taps               | N/A                                                                                  |
| Conductor Material         | <u>Copper</u>                                                                        |
| Temperatue Rise            | 80°C                                                                                 |
| Insuation Class            | 130°C (Class B)                                                                      |
| BIL (Insulation) Level     | <u>10kV</u>                                                                          |
| Efficiency (@35% Load) %   | N/A                                                                                  |
| Impedance Range            | <u>5.0 - 7.0%</u>                                                                    |
| Sound (db)                 | 40                                                                                   |
| Enclosure Type             | Core & Coil                                                                          |
| Enclosure Size             | See Core & Coil Chart                                                                |
| Finish/Colour              | N/A                                                                                  |
| Standards & Certifications | CSA Certified File No. LR34493, UL Listed File No. E110286, ISO 9001:2015 Registered |