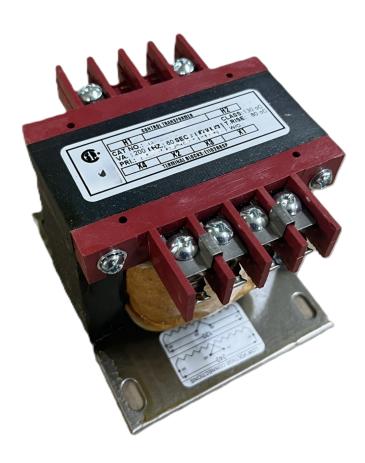

# **CS250H-Z**

\$193.00 CAD

SKU: b61d7be8b7ea

**Categories:** Control Transformers

# **PRODUCT SPECIFICATIONS**

| Weight                | 10 lbs           |
|-----------------------|------------------|
| Phases                | 1                |
| VA                    | 250              |
| Connection            | 1Ph-CT-SD-SD     |
| Primary Voltage       | 600              |
| Primary Max Current   | <u>0.42A</u>     |
| Primary Markings      | <u>H1-H2</u>     |
| Primary Terminals     | <u>Terminals</u> |
| Secondary Voltage     | 12/24            |
| Secondary Max Current | 20.83A           |

### CS250H-Z

| Secondary Markings         | <u>X1-X2-X3-X4</u>                                                                   |
|----------------------------|--------------------------------------------------------------------------------------|
| Secondary Terminals        | <u>Terminals</u>                                                                     |
| Primary Taps               | N/A                                                                                  |
| Conductor Material         | <u>Copper</u>                                                                        |
| Temperatue Rise            | 80°C                                                                                 |
| Insuation Class            | 130°C                                                                                |
| BIL (Insulation) Level     | <u>10kV</u>                                                                          |
| Efficiency                 | N/A                                                                                  |
| Impedance                  | <u>5.0 - 7.0%</u>                                                                    |
| Sound (db)                 | 40                                                                                   |
| Enclosure Type             | Core & Coil                                                                          |
| Enclosure                  | See Chart                                                                            |
| Standards & Certifications | CSA Certified File No. LR34493, UL Listed File No. E110286, ISO 9001:2015 Registered |
| Finish                     | N/AN/A                                                                               |