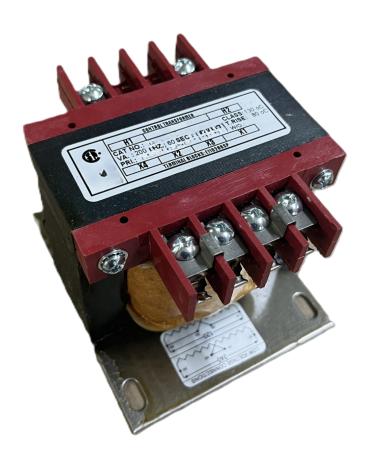

# **CS250H-Z**

\$142.14 USD

SKU: b61d7be8b7ea

**Categories:** Control Transformers

# **PRODUCT SPECIFICATIONS**

| Weight                | 10 lbs           |
|-----------------------|------------------|
| Phases                | 1                |
| VA                    | 250              |
| Connection            | 1Ph-CT-SD-SD     |
| Primary Voltage       | 600              |
| Primary Max Current   | <u>0.42A</u>     |
| Primary Markings      | <u>H1-H2</u>     |
| Primary Terminals     | <u>Terminals</u> |
| Secondary Voltage     | 12/24            |
| Secondary Max Current | 20.83A           |

### CS250H-Z

| Secondary Markings         | <u>X1-X2-X3-X4</u>                                                                   |
|----------------------------|--------------------------------------------------------------------------------------|
| Secondary Terminals        | <u>Terminals</u>                                                                     |
| Primary Taps               | N/A                                                                                  |
| Conductor Material         | Copper                                                                               |
| Temperatue Rise            | <u>80°C</u>                                                                          |
| Insuation Class            | 130°C                                                                                |
| BIL (Insulation) Level     | <u>10kV</u>                                                                          |
| Efficiency                 | N/A                                                                                  |
| Impedance                  | <u>5.0 - 7.0%</u>                                                                    |
| Sound (db)                 | 40                                                                                   |
| Enclosure Type             | Core & Coil                                                                          |
| Enclosure                  | See Chart                                                                            |
| Standards & Certifications | CSA Certified File No. LR34493, UL Listed File No. E110286, ISO 9001:2015 Registered |
| Finish                     | N/AN/A                                                                               |