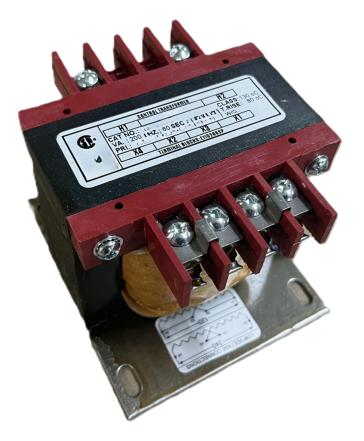

## CS250H-Z \$193.00 CAD

SKU: b61d7be8b7ea Categories: Control Transformers

## **PRODUCT SPECIFICATIONS**

| Weight                | 10 lbs              |
|-----------------------|---------------------|
| Phases                | 1                   |
| VA                    | 250                 |
| Connection            | <u>1Ph-CT-SD-SD</u> |
| Primary Voltage       | <u>600</u>          |
| Primary Max Current   | <u>0.42A</u>        |
| Primary Markings      | <u>H1-H2</u>        |
| Primary Terminals     | Terminals           |
| Secondary Voltage     | <u>12/24</u>        |
| Secondary Max Current | <u>20.83A</u>       |

## CS250H-Z

| Secondary Markings         | <u>X1-X2-X3-X4</u>                                                                      |
|----------------------------|-----------------------------------------------------------------------------------------|
| Secondary Terminals        | Terminals                                                                               |
| Primary Taps               | N/A                                                                                     |
| Conductor Material         | <u>Copper</u>                                                                           |
| Temperatue Rise            | 80°C                                                                                    |
| Insuation Class            | <u>130°C</u>                                                                            |
| BIL (Insulation) Level     | <u>10kV</u>                                                                             |
| Efficiency                 | N/A                                                                                     |
| Impedance                  | <u>5.0 – 7.0%</u>                                                                       |
| Sound (db)                 | 40                                                                                      |
| Enclosure Type             | Core & Coil                                                                             |
| Enclosure                  | See Chart                                                                               |
| Standards & Certifications | CSA Certified File No. LR34493, UL Listed File No. E110286, ISO 9001:2015<br>Registered |
| Finish                     | N/AN/A                                                                                  |