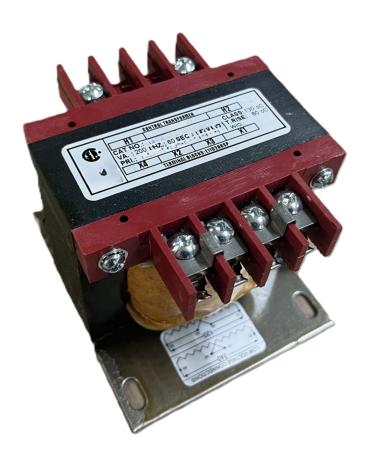

# **CS250H-Z**

\$193.00 CAD

SKU: b61d7be8b7ea

**Categories:** Control Transformers

# **PRODUCT SPECIFICATIONS**

| Weight                | 10 lbs           |
|-----------------------|------------------|
| Phases                | 1                |
| VA                    | 250              |
| Connection            | 1Ph-CT-SD-SD     |
| Primary Voltage       | 600              |
| Primary Max Current   | <u>0.42A</u>     |
| Primary Markings      | <u>H1-H2</u>     |
| Primary Terminals     | <u>Terminals</u> |
| Secondary Voltage     | 12/24            |
| Secondary Max Current | 20.83A           |

### CS250H-Z

| Secondary Markings         | <u>X1-X2-X3-X4</u>                                                                   |
|----------------------------|--------------------------------------------------------------------------------------|
| Secondary Terminals        | <u>Terminals</u>                                                                     |
| Primary Taps               | N/A                                                                                  |
| Conductor Material         | Copper                                                                               |
| Temperatue Rise            | <u>80°C</u>                                                                          |
| Insuation Class            | 130°C                                                                                |
| BIL (Insulation) Level     | <u>10kV</u>                                                                          |
| Efficiency                 | N/A                                                                                  |
| Impedance                  | <u>5.0 - 7.0%</u>                                                                    |
| Sound (db)                 | 40                                                                                   |
| Enclosure Type             | Core & Coil                                                                          |
| Enclosure                  | See Chart                                                                            |
| Standards & Certifications | CSA Certified File No. LR34493, UL Listed File No. E110286, ISO 9001:2015 Registered |
| Finish                     | N/AN/A                                                                               |