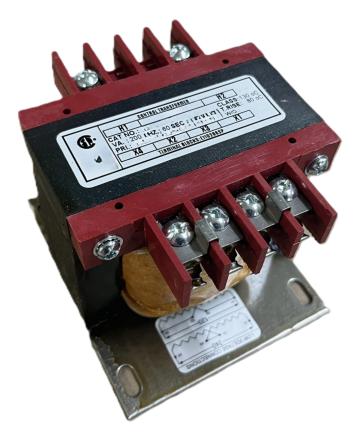

## CS250H-Z \$193.00 CAD

SKU: b61d7be8b7ea Categories: <u>Control Transformers</u>

## **PRODUCT SPECIFICATIONS**

| Weight                | 10 lbs              |
|-----------------------|---------------------|
| Phases                | 1                   |
| VA                    | 250                 |
| Connection            | <u>1Ph-CT-SD-SD</u> |
| Primary Voltage       | <u>600</u>          |
| Primary Max Current   | <u>0.42A</u>        |
| Primary Markings      | <u>H1-H2</u>        |
| Primary Terminals     | Terminals           |
| Secondary Voltage     | <u>12/24</u>        |
| Secondary Max Current | <u>20.83A</u>       |

## CS250H-Z

| Secondary Markings         | <u>X1-X2-X3-X4</u>                                                                      |
|----------------------------|-----------------------------------------------------------------------------------------|
| Secondary Terminals        | Terminals                                                                               |
| Primary Taps               | N/A                                                                                     |
| Conductor Material         | Copper                                                                                  |
| Temperatue Rise            | 80°C                                                                                    |
| Insuation Class            | <u>130°C</u>                                                                            |
| BIL (Insulation) Level     | <u>10kV</u>                                                                             |
| Efficiency                 | N/A                                                                                     |
| Impedance                  | <u>5.0 - 7.0%</u>                                                                       |
| Sound (db)                 | 40                                                                                      |
| Enclosure Type             | Core & Coil                                                                             |
| Enclosure                  | See Chart                                                                               |
| Standards & Certifications | CSA Certified File No. LR34493, UL Listed File No. E110286, ISO 9001:2015<br>Registered |
| Finish                     | N/AN/A                                                                                  |