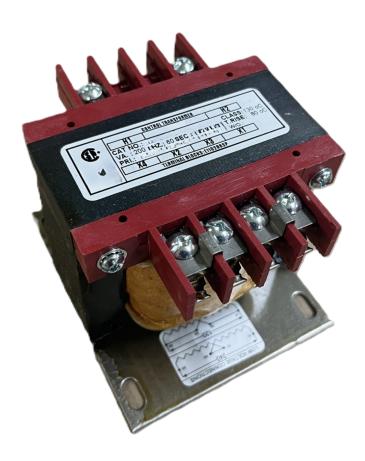

# **CS250H-Z**

\$193.00 CAD

SKU: b61d7be8b7ea

**Categories:** Control Transformers

# **PRODUCT SPECIFICATIONS**

| Weight                | 10 lbs           |
|-----------------------|------------------|
| Phases                | 1                |
| VA                    | 250              |
| Connection            | 1Ph-CT-SD-SD     |
| Primary Voltage       | 600              |
| Primary Max Current   | <u>0.42A</u>     |
| Primary Markings      | <u>H1-H2</u>     |
| Primary Terminals     | <u>Terminals</u> |
| Secondary Voltage     | 12/24            |
| Secondary Max Current | 20.83A           |

### CS250H-Z

| Secondary Markings         | <u>X1-X2-X3-X4</u>                                                                   |
|----------------------------|--------------------------------------------------------------------------------------|
| Secondary Terminals        | <u>Terminals</u>                                                                     |
| Primary Taps               | N/A                                                                                  |
| Conductor Material         | Copper                                                                               |
| Temperatue Rise            | <u>80°C</u>                                                                          |
| Insuation Class            | 130°C                                                                                |
| BIL (Insulation) Level     | <u>10kV</u>                                                                          |
| Efficiency                 | N/A                                                                                  |
| Impedance                  | <u>5.0 - 7.0%</u>                                                                    |
| Sound (db)                 | 40                                                                                   |
| Enclosure Type             | Core & Coil                                                                          |
| Enclosure                  | See Chart                                                                            |
| Standards & Certifications | CSA Certified File No. LR34493, UL Listed File No. E110286, ISO 9001:2015 Registered |
| Finish                     | N/AN/A                                                                               |