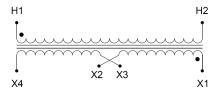

#### **SCHEMATIC/DIAGRAM AND DIMENSION PICTURES**

Single Phase Control Transformer with a capacity of 250VA, transforming 600 Volts to 12/24 Volts

#### PRODUCT SPECIFICATIONS

| PRODUCT SPECIFICATIONS     |                                                                                      |
|----------------------------|--------------------------------------------------------------------------------------|
| Weight                     | 10 lbs                                                                               |
| Phases                     | 1                                                                                    |
| Connection                 | 1Ph-CT-SD-SD                                                                         |
| Primary Voltage            | 600                                                                                  |
| Primary Max Current        | <u>0.42A</u>                                                                         |
| Primary Markings           | <u>H1-H2</u>                                                                         |
| Primary Terminals          | <u>Terminals</u>                                                                     |
| Secondary Voltage          | 12/24                                                                                |
| Secondary Max Current      | 20.83A                                                                               |
| Secondary Markings         | <u>X1-X2-X3-X4</u>                                                                   |
| Secondary Terminals        | <u>Terminals</u>                                                                     |
| Primary Taps               | N/A                                                                                  |
| Conductor Material         | Copper                                                                               |
| Temperatue Rise            | <u>80°C</u>                                                                          |
| Insuation Class            | 130°C (Class B)                                                                      |
| BIL (Insulation) Level     | <u>10kV</u>                                                                          |
| Efficiency (@35% Load) %   | N/A                                                                                  |
| Impedance Range            | <u>5.0 - 7.0%</u>                                                                    |
| Sound (db)                 | 40                                                                                   |
| Enclosure Type             | Core & Coil                                                                          |
| Enclosure Size             | See Core & Coil Chart                                                                |
| Finish/Colour              | N/A                                                                                  |
| Standards & Certifications | CSA Certified File No. LR34493, UL Listed File No. E110286, ISO 9001:2015 Registered |