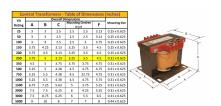

#### **SCHEMATIC/DIAGRAM AND DIMENSION PICTURES**

Single Phase Control Transformer with a capacity of 250VA, transforming 600 Volts to 12/24 Volts