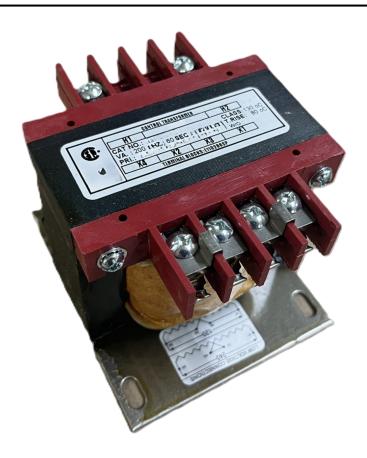

# 250VA 600 VOLTS TO 12/24 VOLTS SINGLE PHASE CONTROL TRANSFORMER

\$192.92 CAD

Single Phase Control Transformer with a capacity of 250VA, transforming 600 Volts to 12/24 Volts

**SKU:** CS250H-Z

**Categories:** Control Transformers

#### PRODUCT SPECIFICATIONS

| PRODUCT SPECIFICATIONS     |                                                                                      |
|----------------------------|--------------------------------------------------------------------------------------|
| Weight                     | 10 lbs                                                                               |
| Phases                     | 1                                                                                    |
| Connection                 | 1Ph-CT-SD-SD                                                                         |
| Primary Voltage            | 600                                                                                  |
| Primary Max Current        | <u>0.42A</u>                                                                         |
| Primary Markings           | <u>H1-H2</u>                                                                         |
| Primary Terminals          | <u>Terminals</u>                                                                     |
| Secondary Voltage          | 12/24                                                                                |
| Secondary Max Current      | 20.83A                                                                               |
| Secondary Markings         | <u>X1-X2-X3-X4</u>                                                                   |
| Secondary Terminals        | <u>Terminals</u>                                                                     |
| Primary Taps               | N/A                                                                                  |
| Conductor Material         | Copper                                                                               |
| Temperatue Rise            | <u>80°C</u>                                                                          |
| Insuation Class            | 130°C (Class B)                                                                      |
| BIL (Insulation) Level     | <u>10kV</u>                                                                          |
| Efficiency (@35% Load) %   | N/A                                                                                  |
| Impedance Range            | <u>5.0 - 7.0%</u>                                                                    |
| Sound (db)                 | 40                                                                                   |
| Enclosure Type             | Core & Coil                                                                          |
| Enclosure Size             | See Core & Coil Chart                                                                |
| Finish/Colour              | N/A                                                                                  |
| Standards & Certifications | CSA Certified File No. LR34493, UL Listed File No. E110286, ISO 9001:2015 Registered |