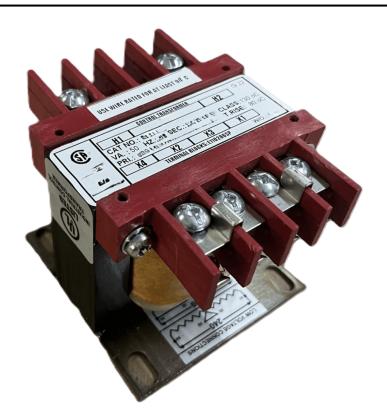

#### SCHEMATIC/DIAGRAM AND DIMENSION PICTURES

Single Phase Control Transformer with a capacity of 100VA, transforming 277 Volts to 120/240 Volts

### **PRODUCT SPECIFICATIONS**

| Weight                     | 5 lbs                                                                                |
|----------------------------|--------------------------------------------------------------------------------------|
| Phases                     | 1                                                                                    |
| Connection                 | 1Ph-CT-SD-SD                                                                         |
| Primary Voltage            | 120/240                                                                              |
| Primary Max Current        | <u>0.36A</u>                                                                         |
| Primary Markings           | <u>H1-H2</u>                                                                         |
| Primary Terminals          | <u>Terminals</u>                                                                     |
| Secondary Voltage          | 120/240                                                                              |
| Secondary Max Current      | <u>0.83A</u>                                                                         |
| Secondary Markings         | <u>X1-X2-X3-X4</u>                                                                   |
| Secondary Terminals        | <u>Terminals</u>                                                                     |
| Primary Taps               | N/A                                                                                  |
| Conductor Material         | Copper                                                                               |
| Temperatue Rise            | 80°C                                                                                 |
| Insuation Class            | 130°C (Class B)                                                                      |
| BIL (Insulation) Level     | <u>10kV</u>                                                                          |
| Efficiency (@35% Load) %   | N/A                                                                                  |
| Impedance Range            | <u>5.0 - 7.0%</u>                                                                    |
| Sound (db)                 | 40                                                                                   |
| Enclosure Type             | Core & Coil                                                                          |
| Enclosure Size             | See Core & Coil Chart                                                                |
| Finish/Colour              | N/A                                                                                  |
| Standards & Certifications | CSA Certified File No. LR34493, UL Listed File No. E110286, ISO 9001:2015 Registered |