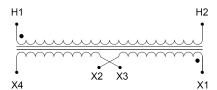

#### SCHEMATIC/DIAGRAM AND DIMENSION PICTURES

Single Phase Control Transformer with a capacity of 100VA, transforming 277 Volts to 120/240 Volts

### **PRODUCT SPECIFICATIONS**

| Weight                     | 5 lbs                                                                                |
|----------------------------|--------------------------------------------------------------------------------------|
| Phases                     | 1                                                                                    |
| Connection                 | 1Ph-CT-SD-SD                                                                         |
| Primary Voltage            | 120/240                                                                              |
| Primary Max Current        | <u>0.36A</u>                                                                         |
| Primary Markings           | <u>H1-H2</u>                                                                         |
| Primary Terminals          | <u>Terminals</u>                                                                     |
| Secondary Voltage          | 120/240                                                                              |
| Secondary Max Current      | <u>0.83A</u>                                                                         |
| Secondary Markings         | <u>X1-X2-X3-X4</u>                                                                   |
| Secondary Terminals        | <u>Terminals</u>                                                                     |
| Primary Taps               | N/A                                                                                  |
| Conductor Material         | Copper                                                                               |
| Temperatue Rise            | 80°C                                                                                 |
| Insuation Class            | 130°C (Class B)                                                                      |
| BIL (Insulation) Level     | <u>10kV</u>                                                                          |
| Efficiency (@35% Load) %   | N/A                                                                                  |
| Impedance Range            | <u>5.0 - 7.0%</u>                                                                    |
| Sound (db)                 | 40                                                                                   |
| Enclosure Type             | Core & Coil                                                                          |
| Enclosure Size             | See Core & Coil Chart                                                                |
| Finish/Colour              | N/A                                                                                  |
| Standards & Certifications | CSA Certified File No. LR34493, UL Listed File No. E110286, ISO 9001:2015 Registered |