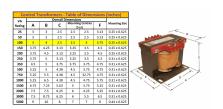

#### SCHEMATIC/DIAGRAM AND DIMENSION PICTURES

Single Phase Control Transformer with a capacity of 100VA, transforming 277 Volts to 120/240 Volts

### **PRODUCT SPECIFICATIONS**

| Weight                     | 5 lbs                                                                                |
|----------------------------|--------------------------------------------------------------------------------------|
| Phases                     | 1                                                                                    |
| Connection                 | 1Ph-CT-SD-SD                                                                         |
| Primary Voltage            | 120/240                                                                              |
| Primary Max Current        | <u>0.36A</u>                                                                         |
| Primary Markings           | <u>H1-H2</u>                                                                         |
| Primary Terminals          | <u>Terminals</u>                                                                     |
| Secondary Voltage          | 120/240                                                                              |
| Secondary Max Current      | <u>0.83A</u>                                                                         |
| Secondary Markings         | <u>X1-X2-X3-X4</u>                                                                   |
| Secondary Terminals        | <u>Terminals</u>                                                                     |
| Primary Taps               | N/A                                                                                  |
| Conductor Material         | Copper                                                                               |
| Temperatue Rise            | 80°C                                                                                 |
| Insuation Class            | 130°C (Class B)                                                                      |
| BIL (Insulation) Level     | <u>10kV</u>                                                                          |
| Efficiency (@35% Load) %   | N/A                                                                                  |
| Impedance Range            | <u>5.0 - 7.0%</u>                                                                    |
| Sound (db)                 | 40                                                                                   |
| Enclosure Type             | Core & Coil                                                                          |
| Enclosure Size             | See Core & Coil Chart                                                                |
| Finish/Colour              | N/A                                                                                  |
| Standards & Certifications | CSA Certified File No. LR34493, UL Listed File No. E110286, ISO 9001:2015 Registered |