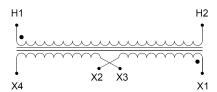

#### SCHEMATIC/DIAGRAM AND DIMENSION PICTURES

Single Phase Control Transformer with a capacity of 100VA, transforming 277 Volts to 120/240 Volts

### **PRODUCT SPECIFICATIONS**

| Weight                     | 5 lbs                                                                                |
|----------------------------|--------------------------------------------------------------------------------------|
| Phases                     | 1                                                                                    |
| Connection                 | 1Ph-CT-SD-SD                                                                         |
| Primary Voltage            | 120/240                                                                              |
| Primary Max Current        | <u>0.36A</u>                                                                         |
| Primary Markings           | <u>H1-H2</u>                                                                         |
| Primary Terminals          | <u>Terminals</u>                                                                     |
| Secondary Voltage          | 120/240                                                                              |
| Secondary Max Current      | <u>0.83A</u>                                                                         |
| Secondary Markings         | <u>X1-X2-X3-X4</u>                                                                   |
| Secondary Terminals        | <u>Terminals</u>                                                                     |
| Primary Taps               | N/A                                                                                  |
| Conductor Material         | Copper                                                                               |
| Temperatue Rise            | 80°C                                                                                 |
| Insuation Class            | 130°C (Class B)                                                                      |
| BIL (Insulation) Level     | <u>10kV</u>                                                                          |
| Efficiency (@35% Load) %   | N/A                                                                                  |
| Impedance Range            | <u>5.0 - 7.0%</u>                                                                    |
| Sound (db)                 | 40                                                                                   |
| Enclosure Type             | Core & Coil                                                                          |
| Enclosure Size             | See Core & Coil Chart                                                                |
| Finish/Colour              | N/A                                                                                  |
| Standards & Certifications | CSA Certified File No. LR34493, UL Listed File No. E110286, ISO 9001:2015 Registered |