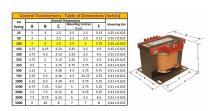

#### SCHEMATIC/DIAGRAM AND DIMENSION PICTURES

Single Phase Control Transformer with a capacity of 100VA, transforming 277 Volts to 120/240 Volts

### **PRODUCT SPECIFICATIONS**

| Weight                     | 5 lbs                                                                                |
|----------------------------|--------------------------------------------------------------------------------------|
| Phases                     | 1                                                                                    |
| Connection                 | 1Ph-CT-SD-SD                                                                         |
| Primary Voltage            | 120/240                                                                              |
| Primary Max Current        | <u>0.36A</u>                                                                         |
| Primary Markings           | <u>H1-H2</u>                                                                         |
| Primary Terminals          | <u>Terminals</u>                                                                     |
| Secondary Voltage          | 120/240                                                                              |
| Secondary Max Current      | <u>0.83A</u>                                                                         |
| Secondary Markings         | <u>X1-X2-X3-X4</u>                                                                   |
| Secondary Terminals        | <u>Terminals</u>                                                                     |
| Primary Taps               | N/A                                                                                  |
| Conductor Material         | Copper                                                                               |
| Temperatue Rise            | 80°C                                                                                 |
| Insuation Class            | 130°C (Class B)                                                                      |
| BIL (Insulation) Level     | <u>10kV</u>                                                                          |
| Efficiency (@35% Load) %   | N/A                                                                                  |
| Impedance Range            | <u>5.0 - 7.0%</u>                                                                    |
| Sound (db)                 | 40                                                                                   |
| Enclosure Type             | Core & Coil                                                                          |
| Enclosure Size             | See Core & Coil Chart                                                                |
| Finish/Colour              | N/A                                                                                  |
| Standards & Certifications | CSA Certified File No. LR34493, UL Listed File No. E110286, ISO 9001:2015 Registered |