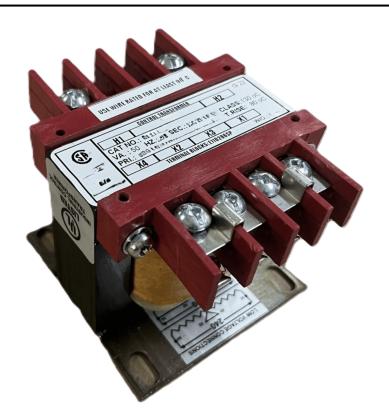

# 100VA 277 VOLTS TO 120/240 VOLTS SINGLE PHASE CONTROL TRANSFORMER

\$131.04 CAD

Single Phase Control Transformer with a capacity of 100VA, transforming 277 Volts to 120/240 Volts

**SKU:** CS100D-K

**Categories:** Control Transformers

#### SCHEMATIC/DIAGRAM AND DIMENSION PICTURES

Single Phase Control Transformer with a capacity of 100VA, transforming 277 Volts to 120/240 Volts