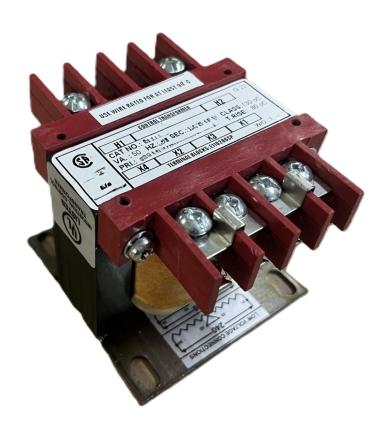

## PRODUCT SPECIFICATIONS

|                       | 10 11              |
|-----------------------|--------------------|
| Weight                | 18 lbs             |
| Phases                | 1                  |
| VA                    | <u>150</u>         |
| Connection            | 1Ph-CT-SD-SD       |
| Primary Voltage       | 480                |
| Primary Max Current   | 0.31A              |
| Primary Markings      | <u>H1-H2</u>       |
| Primary Terminals     | <u>Terminals</u>   |
| Secondary Voltage     | 240/480            |
| Secondary Max Current | <u>0.63A</u>       |
| Secondary Markings    | <u>X1-X2-X3-X4</u> |

## OFFICIAL QUOTE CS150H-L

| Secondary Terminals        | <u>Terminals</u>                                                                     |
|----------------------------|--------------------------------------------------------------------------------------|
| Primary Taps               | N/A                                                                                  |
| Conductor Material         | <u>Copper</u>                                                                        |
| Temperatue Rise            | 80°C                                                                                 |
| Insuation Class            | 130°C                                                                                |
| BIL (Insulation) Level     | 10kV                                                                                 |
| Efficiency                 | N/A                                                                                  |
| Impedance                  | <u>5.0 - 7.0%</u>                                                                    |
| Sound (db)                 | 40                                                                                   |
| Enclosure Type             | Core & Coil                                                                          |
| Enclosure                  | See Chart                                                                            |
| Standards & Certifications | CSA Certified File No. LR34493, UL Listed File No. E110286, ISO 9001:2015 Registered |
| Finish                     | N/AN/A                                                                               |