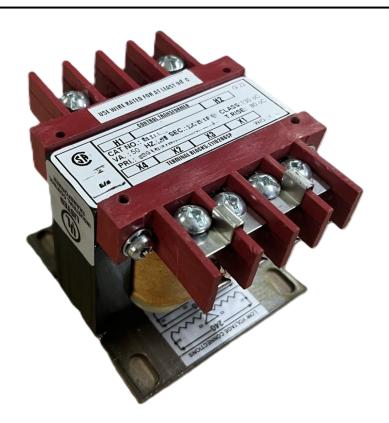

# 150VA 480 VOLTS TO 240/480 VOLTS SINGLE PHASE CONTROL TRANSFORMER

\$156.52 CAD

Single Phase Control Transformer with a capacity of 150VA, transforming 480 Volts to 240/480 Volts

SKU: CS150H-L

**Categories:** Control Transformers

#### SCHEMATIC/DIAGRAM AND DIMENSION PICTURES

Single Phase Control Transformer with a capacity of 150VA, transforming 480 Volts to 240/480 Volts