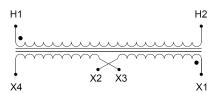

#### SCHEMATIC/DIAGRAM AND DIMENSION PICTURES

Single Phase Control Transformer with a capacity of 150VA, transforming 480 Volts to 240/480 Volts

### **PRODUCT SPECIFICATIONS**

| PRODUCT SPECIFICATIONS     |                                                                                      |
|----------------------------|--------------------------------------------------------------------------------------|
| Weight                     | 18 lbs                                                                               |
| Phases                     | 1                                                                                    |
| Connection                 | 1Ph-CT-SD-SD                                                                         |
| Primary Voltage            | 480                                                                                  |
| Primary Max Current        | 0.31A                                                                                |
| Primary Markings           | H1-H2                                                                                |
| Primary Terminals          | <u>Terminals</u>                                                                     |
| Secondary Voltage          | 240/480                                                                              |
| Secondary Max Current      | <u>0.63A</u>                                                                         |
| Secondary Markings         | <u>X1-X2-X3-X4</u>                                                                   |
| Secondary Terminals        | <u>Terminals</u>                                                                     |
| Primary Taps               | N/A                                                                                  |
| Conductor Material         | <u>Copper</u>                                                                        |
| Temperatue Rise            | 80°C                                                                                 |
| Insuation Class            | 130°C (Class B)                                                                      |
| BIL (Insulation) Level     | <u>10kV</u>                                                                          |
| Efficiency (@35% Load) %   | N/A                                                                                  |
| Impedance Range            | <u>5.0 - 7.0%</u>                                                                    |
| Sound (db)                 | 40                                                                                   |
| Enclosure Type             | Core & Coil                                                                          |
| Enclosure Size             | See Core & Coil Chart                                                                |
| Finish/Colour              | N/A                                                                                  |
| Standards & Certifications | CSA Certified File No. LR34493, UL Listed File No. E110286, ISO 9001:2015 Registered |