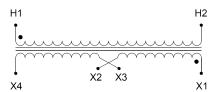

#### SCHEMATIC/DIAGRAM AND DIMENSION PICTURES

Single Phase Control Transformer with a capacity of 150VA, transforming 480 Volts to 240/480 Volts

### **PRODUCT SPECIFICATIONS**

| PRODUCT SPECIFICATIONS     |                                                                                      |
|----------------------------|--------------------------------------------------------------------------------------|
| Weight                     | 18 lbs                                                                               |
| Phases                     | 1                                                                                    |
| Connection                 | 1Ph-CT-SD-SD                                                                         |
| Primary Voltage            | 480                                                                                  |
| Primary Max Current        | 0.31A                                                                                |
| Primary Markings           | H1-H2                                                                                |
| Primary Terminals          | <u>Terminals</u>                                                                     |
| Secondary Voltage          | 240/480                                                                              |
| Secondary Max Current      | <u>0.63A</u>                                                                         |
| Secondary Markings         | <u>X1-X2-X3-X4</u>                                                                   |
| Secondary Terminals        | <u>Terminals</u>                                                                     |
| Primary Taps               | N/A                                                                                  |
| Conductor Material         | <u>Copper</u>                                                                        |
| Temperatue Rise            | 80°C                                                                                 |
| Insuation Class            | 130°C (Class B)                                                                      |
| BIL (Insulation) Level     | <u>10kV</u>                                                                          |
| Efficiency (@35% Load) %   | N/A                                                                                  |
| Impedance Range            | <u>5.0 - 7.0%</u>                                                                    |
| Sound (db)                 | 40                                                                                   |
| Enclosure Type             | Core & Coil                                                                          |
| Enclosure Size             | See Core & Coil Chart                                                                |
| Finish/Colour              | N/A                                                                                  |
| Standards & Certifications | CSA Certified File No. LR34493, UL Listed File No. E110286, ISO 9001:2015 Registered |