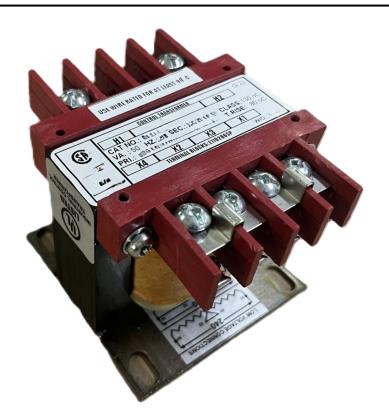

# 150VA 480 VOLTS TO 240/480 VOLTS SINGLE PHASE CONTROL TRANSFORMER

\$156.52 CAD

Single Phase Control Transformer with a capacity of 150VA, transforming 480 Volts to 240/480 Volts

SKU: CS150H-L

**Categories:** Control Transformers

### **PRODUCT SPECIFICATIONS**

| PRODUCT SPECIFICATIONS     |                                                                                      |
|----------------------------|--------------------------------------------------------------------------------------|
| Weight                     | 18 lbs                                                                               |
| Phases                     | 1                                                                                    |
| Connection                 | 1Ph-CT-SD-SD                                                                         |
| Primary Voltage            | 480                                                                                  |
| Primary Max Current        | 0.31A                                                                                |
| Primary Markings           | H1-H2                                                                                |
| Primary Terminals          | <u>Terminals</u>                                                                     |
| Secondary Voltage          | 240/480                                                                              |
| Secondary Max Current      | <u>0.63A</u>                                                                         |
| Secondary Markings         | <u>X1-X2-X3-X4</u>                                                                   |
| Secondary Terminals        | <u>Terminals</u>                                                                     |
| Primary Taps               | N/A                                                                                  |
| Conductor Material         | <u>Copper</u>                                                                        |
| Temperatue Rise            | 80°C                                                                                 |
| Insuation Class            | 130°C (Class B)                                                                      |
| BIL (Insulation) Level     | <u>10kV</u>                                                                          |
| Efficiency (@35% Load) %   | N/A                                                                                  |
| Impedance Range            | <u>5.0 - 7.0%</u>                                                                    |
| Sound (db)                 | 40                                                                                   |
| Enclosure Type             | Core & Coil                                                                          |
| Enclosure Size             | See Core & Coil Chart                                                                |
| Finish/Colour              | N/A                                                                                  |
| Standards & Certifications | CSA Certified File No. LR34493, UL Listed File No. E110286, ISO 9001:2015 Registered |