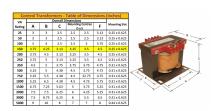

#### SCHEMATIC/DIAGRAM AND DIMENSION PICTURES

Single Phase Control Transformer with a capacity of 150VA, transforming 480 Volts to 240/480 Volts

### **PRODUCT SPECIFICATIONS**

| PRODUCT SPECIFICATIONS     |                                                                                      |
|----------------------------|--------------------------------------------------------------------------------------|
| Weight                     | 18 lbs                                                                               |
| Phases                     | 1                                                                                    |
| Connection                 | 1Ph-CT-SD-SD                                                                         |
| Primary Voltage            | 480                                                                                  |
| Primary Max Current        | 0.31A                                                                                |
| Primary Markings           | H1-H2                                                                                |
| Primary Terminals          | <u>Terminals</u>                                                                     |
| Secondary Voltage          | 240/480                                                                              |
| Secondary Max Current      | <u>0.63A</u>                                                                         |
| Secondary Markings         | <u>X1-X2-X3-X4</u>                                                                   |
| Secondary Terminals        | <u>Terminals</u>                                                                     |
| Primary Taps               | N/A                                                                                  |
| Conductor Material         | <u>Copper</u>                                                                        |
| Temperatue Rise            | 80°C                                                                                 |
| Insuation Class            | 130°C (Class B)                                                                      |
| BIL (Insulation) Level     | <u>10kV</u>                                                                          |
| Efficiency (@35% Load) %   | N/A                                                                                  |
| Impedance Range            | <u>5.0 - 7.0%</u>                                                                    |
| Sound (db)                 | 40                                                                                   |
| Enclosure Type             | Core & Coil                                                                          |
| Enclosure Size             | See Core & Coil Chart                                                                |
| Finish/Colour              | N/A                                                                                  |
| Standards & Certifications | CSA Certified File No. LR34493, UL Listed File No. E110286, ISO 9001:2015 Registered |