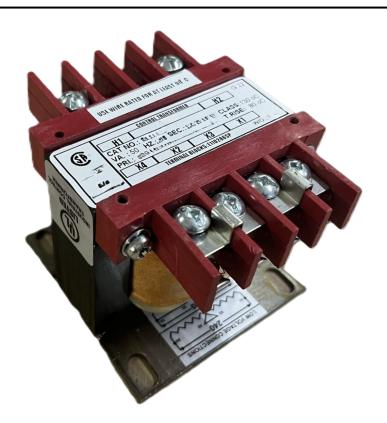

# 150VA 480 VOLTS TO 240/480 VOLTS SINGLE PHASE CONTROL TRANSFORMER

\$156.52 CAD

Single Phase Control Transformer with a capacity of 150VA, transforming 480 Volts to 240/480 Volts

SKU: CS150H-L

**Categories:** Control Transformers

### **PRODUCT SPECIFICATIONS**

| PRODUCT SPECIFICATIONS     |                                                                                      |
|----------------------------|--------------------------------------------------------------------------------------|
| Weight                     | 18 lbs                                                                               |
| Phases                     | 1                                                                                    |
| Connection                 | 1Ph-CT-SD-SD                                                                         |
| Primary Voltage            | 480                                                                                  |
| Primary Max Current        | 0.31A                                                                                |
| Primary Markings           | H1-H2                                                                                |
| Primary Terminals          | <u>Terminals</u>                                                                     |
| Secondary Voltage          | 240/480                                                                              |
| Secondary Max Current      | <u>0.63A</u>                                                                         |
| Secondary Markings         | <u>X1-X2-X3-X4</u>                                                                   |
| Secondary Terminals        | <u>Terminals</u>                                                                     |
| Primary Taps               | N/A                                                                                  |
| Conductor Material         | <u>Copper</u>                                                                        |
| Temperatue Rise            | 80°C                                                                                 |
| Insuation Class            | 130°C (Class B)                                                                      |
| BIL (Insulation) Level     | <u>10kV</u>                                                                          |
| Efficiency (@35% Load) %   | N/A                                                                                  |
| Impedance Range            | <u>5.0 - 7.0%</u>                                                                    |
| Sound (db)                 | 40                                                                                   |
| Enclosure Type             | Core & Coil                                                                          |
| Enclosure Size             | See Core & Coil Chart                                                                |
| Finish/Colour              | N/A                                                                                  |
| Standards & Certifications | CSA Certified File No. LR34493, UL Listed File No. E110286, ISO 9001:2015 Registered |