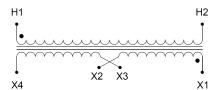

#### SCHEMATIC/DIAGRAM AND DIMENSION PICTURES

Single Phase Control Transformer with a capacity of 150VA, transforming 480 Volts to 240/480 Volts

### **PRODUCT SPECIFICATIONS**

| PRODUCT SPECIFICATIONS     |                                                                                      |
|----------------------------|--------------------------------------------------------------------------------------|
| Weight                     | 18 lbs                                                                               |
| Phases                     | 1                                                                                    |
| Connection                 | 1Ph-CT-SD-SD                                                                         |
| Primary Voltage            | 480                                                                                  |
| Primary Max Current        | 0.31A                                                                                |
| Primary Markings           | H1-H2                                                                                |
| Primary Terminals          | <u>Terminals</u>                                                                     |
| Secondary Voltage          | 240/480                                                                              |
| Secondary Max Current      | <u>0.63A</u>                                                                         |
| Secondary Markings         | <u>X1-X2-X3-X4</u>                                                                   |
| Secondary Terminals        | <u>Terminals</u>                                                                     |
| Primary Taps               | N/A                                                                                  |
| Conductor Material         | <u>Copper</u>                                                                        |
| Temperatue Rise            | 80°C                                                                                 |
| Insuation Class            | 130°C (Class B)                                                                      |
| BIL (Insulation) Level     | <u>10kV</u>                                                                          |
| Efficiency (@35% Load) %   | N/A                                                                                  |
| Impedance Range            | <u>5.0 - 7.0%</u>                                                                    |
| Sound (db)                 | 40                                                                                   |
| Enclosure Type             | Core & Coil                                                                          |
| Enclosure Size             | See Core & Coil Chart                                                                |
| Finish/Colour              | N/A                                                                                  |
| Standards & Certifications | CSA Certified File No. LR34493, UL Listed File No. E110286, ISO 9001:2015 Registered |