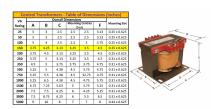

#### SCHEMATIC/DIAGRAM AND DIMENSION PICTURES

Single Phase Control Transformer with a capacity of 150VA, transforming 480 Volts to 240/480 Volts