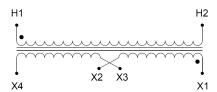

#### SCHEMATIC/DIAGRAM AND DIMENSION PICTURES

Single Phase Control Transformer with a capacity of 100VA, transforming 347 Volts to 120/240 Volts

### **PRODUCT SPECIFICATIONS**

| PRODUCT SPECIFICATIONS     |                                                                                      |
|----------------------------|--------------------------------------------------------------------------------------|
| Weight                     | 5 lbs                                                                                |
| Phases                     | 1                                                                                    |
| Connection                 | 1Ph-CT-SD-SD                                                                         |
| Primary Voltage            | 347                                                                                  |
| Primary Max Current        | 0.29A                                                                                |
| Primary Markings           | <u>H1-H2</u>                                                                         |
| Primary Terminals          | <u>Terminals</u>                                                                     |
| Secondary Voltage          | 120/240                                                                              |
| Secondary Max Current      | 0.83A                                                                                |
| Secondary Markings         | <u>X1-X2-X3-X4</u>                                                                   |
| Secondary Terminals        | <u>Terminals</u>                                                                     |
| Primary Taps               | N/A                                                                                  |
| Conductor Material         | Copper                                                                               |
| Temperatue Rise            | 80°C                                                                                 |
| Insuation Class            | 130°C (Class B)                                                                      |
| BIL (Insulation) Level     | <u>10kV</u>                                                                          |
| Efficiency (@35% Load) %   | N/A                                                                                  |
| Impedance Range            | <u>5.0 - 7.0%</u>                                                                    |
| Sound (db)                 | 40                                                                                   |
| Enclosure Type             | Core & Coil                                                                          |
| Enclosure Size             | See Core & Coil Chart                                                                |
| Finish/Colour              | N/A                                                                                  |
| Standards & Certifications | CSA Certified File No. LR34493, UL Listed File No. E110286, ISO 9001:2015 Registered |