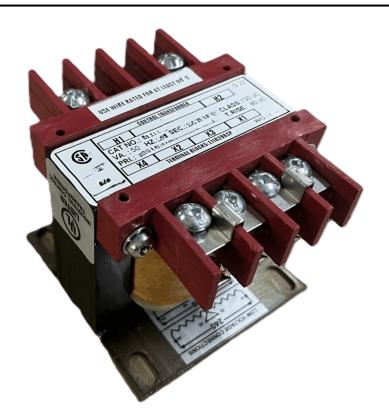

# 100VA 347 VOLTS TO 120/240 VOLTS SINGLE PHASE CONTROL TRANSFORMER

\$131.04 CAD

Single Phase Control Transformer with a capacity of 100VA, transforming 347 Volts to 120/240 Volts

**SKU:** CS100E-K

**Categories:** Control Transformers

#### SCHEMATIC/DIAGRAM AND DIMENSION PICTURES

Single Phase Control Transformer with a capacity of 100VA, transforming 347 Volts to 120/240 Volts