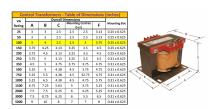

#### SCHEMATIC/DIAGRAM AND DIMENSION PICTURES

Single Phase Control Transformer with a capacity of 100VA, transforming 347 Volts to 120/240 Volts