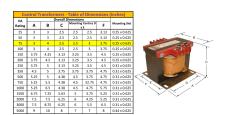

#### SCHEMATIC/DIAGRAM AND DIMENSION PICTURES

Single Phase Control Transformer with a capacity of 75VA, transforming 277 Volts to 120/240 Volts

### **PRODUCT SPECIFICATIONS**

| PRODUCT SPECIFICATIONS     |                                                                                      |
|----------------------------|--------------------------------------------------------------------------------------|
| Weight                     | 5 lbs                                                                                |
| Phases                     | 1                                                                                    |
| Connection                 | 1Ph-CT-SD-SD                                                                         |
| Primary Voltage            | 120/240                                                                              |
| Primary Max Current        | <u>0.27A</u>                                                                         |
| Primary Markings           | <u>H1-H2</u>                                                                         |
| Primary Terminals          | <u>Terminals</u>                                                                     |
| Secondary Voltage          | 120/240                                                                              |
| Secondary Max Current      | <u>0.63A</u>                                                                         |
| Secondary Markings         | <u>X1-X2-X3-X4</u>                                                                   |
| Secondary Terminals        | <u>Terminals</u>                                                                     |
| Primary Taps               | N/A                                                                                  |
| Conductor Material         | Copper                                                                               |
| Temperatue Rise            | 80°C                                                                                 |
| Insuation Class            | 130°C (Class B)                                                                      |
| BIL (Insulation) Level     | <u>10kV</u>                                                                          |
| Efficiency (@35% Load) %   | N/A                                                                                  |
| Impedance Range            | <u>5.0 - 7.0%</u>                                                                    |
| Sound (db)                 | 40                                                                                   |
| Enclosure Type             | Core & Coil                                                                          |
| Enclosure Size             | See Core & Coil Chart                                                                |
| Finish/Colour              | N/A                                                                                  |
| Standards & Certifications | CSA Certified File No. LR34493, UL Listed File No. E110286, ISO 9001:2015 Registered |