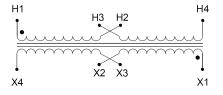

## SCHEMATIC/DIAGRAM AND DIMENSION PICTURES

Single Phase Control Transformer with a capacity of 25VA, transforming 120/240 Volts to 240/480 Volts

#### **PRODUCT SPECIFICATIONS**

| Weight                     | 2.3 lbs                                                                                               |
|----------------------------|-------------------------------------------------------------------------------------------------------|
| Phases                     | 1                                                                                                     |
| Connection                 | <u>1Ph-CT-DD-SU</u>                                                                                   |
| Primary Voltage            | 120/240                                                                                               |
| Primary Max Current        | <u>0.21A</u>                                                                                          |
| Primary Markings           | <u>X1-X2-X3-X4</u>                                                                                    |
| Primary Terminals          | Leads                                                                                                 |
| Secondary Voltage          | 240/480                                                                                               |
| Secondary Max Current      | <u>0.1A</u>                                                                                           |
| Secondary Markings         | <u>H1-H2-H3-H4</u>                                                                                    |
| Secondary Terminals        | Leads                                                                                                 |
| Primary Taps               | N/A                                                                                                   |
| Conductor Material         | <u>Copper</u>                                                                                         |
| Temperatue Rise            | <u>80°C</u>                                                                                           |
| Insuation Class            | <u>130°C (Class B)</u>                                                                                |
| BIL (Insulation) Level     | <u>10kV</u>                                                                                           |
| Efficiency (@35% Load) %   | <u>N/A</u>                                                                                            |
| Impedance Range            | <u>5.0 – 7.0%</u>                                                                                     |
| Sound (db)                 | <u>40</u>                                                                                             |
| Enclosure Type             | <u>Type-1 Indoor</u>                                                                                  |
| Enclosure Size             | See Enclosure Chart                                                                                   |
| Finish/Colour              | <u>Semigloss – Black</u>                                                                              |
| Standards & Certifications | <u>CSA Certified File No. LR34493, UL Listed File No. E110286, ISO 9001:2015</u><br><u>Registered</u> |