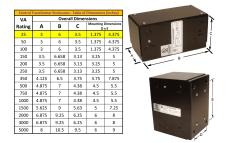

#### **PRODUCT SPECIFICATIONS**

| Weight                     | 2.3 lbs                                                                                               |
|----------------------------|-------------------------------------------------------------------------------------------------------|
| Phases                     | 1                                                                                                     |
| Connection                 | <u>1Ph-CT-DD-SU</u>                                                                                   |
| Primary Voltage            | 120/240                                                                                               |
| Primary Max Current        | <u>0.21A</u>                                                                                          |
| Primary Markings           | <u>X1-X2-X3-X4</u>                                                                                    |
| Primary Terminals          | Leads                                                                                                 |
| Secondary Voltage          | 240/480                                                                                               |
| Secondary Max Current      | <u>0.1A</u>                                                                                           |
| Secondary Markings         | <u>H1-H2-H3-H4</u>                                                                                    |
| Secondary Terminals        | Leads                                                                                                 |
| Primary Taps               | N/A                                                                                                   |
| Conductor Material         | <u>Copper</u>                                                                                         |
| Temperatue Rise            | <u>80°C</u>                                                                                           |
| Insuation Class            | <u>130°C (Class B)</u>                                                                                |
| BIL (Insulation) Level     | <u>10kV</u>                                                                                           |
| Efficiency (@35% Load) %   | <u>N/A</u>                                                                                            |
| Impedance Range            | <u>5.0 – 7.0%</u>                                                                                     |
| Sound (db)                 | <u>40</u>                                                                                             |
| Enclosure Type             | <u>Type-1 Indoor</u>                                                                                  |
| Enclosure Size             | See Enclosure Chart                                                                                   |
| Finish/Colour              | <u>Semigloss – Black</u>                                                                              |
| Standards & Certifications | <u>CSA Certified File No. LR34493, UL Listed File No. E110286, ISO 9001:2015</u><br><u>Registered</u> |