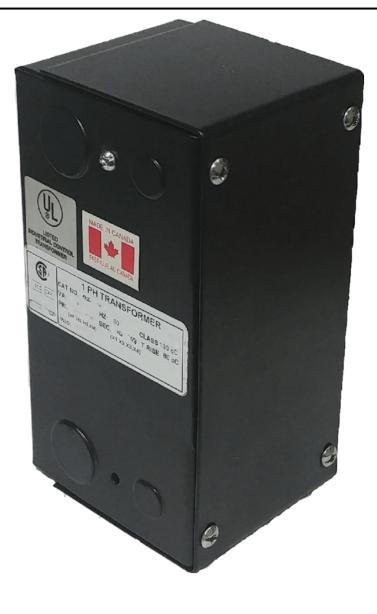

# \$107.23 USD

Single Phase Control Transformer with a capacity of 25VA, transforming 120/240 Volts to 240/480 Volts

SKU: CE25K-L Categories: <u>Control Transformers</u>

#### **PRODUCT SPECIFICATIONS**

| Weight                     | 2.3 lbs                                                                                               |
|----------------------------|-------------------------------------------------------------------------------------------------------|
| Phases                     | 1                                                                                                     |
| Connection                 | <u>1Ph-CT-DD-SU</u>                                                                                   |
| Primary Voltage            | 120/240                                                                                               |
| Primary Max Current        | <u>0.21A</u>                                                                                          |
| Primary Markings           | <u>X1-X2-X3-X4</u>                                                                                    |
| Primary Terminals          | Leads                                                                                                 |
| Secondary Voltage          | 240/480                                                                                               |
| Secondary Max Current      | <u>0.1A</u>                                                                                           |
| Secondary Markings         | <u>H1-H2-H3-H4</u>                                                                                    |
| Secondary Terminals        | Leads                                                                                                 |
| Primary Taps               | N/A                                                                                                   |
| Conductor Material         | <u>Copper</u>                                                                                         |
| Temperatue Rise            | <u>80°C</u>                                                                                           |
| Insuation Class            | <u>130°C (Class B)</u>                                                                                |
| BIL (Insulation) Level     | <u>10kV</u>                                                                                           |
| Efficiency (@35% Load) %   | <u>N/A</u>                                                                                            |
| Impedance Range            | <u>5.0 – 7.0%</u>                                                                                     |
| Sound (db)                 | <u>40</u>                                                                                             |
| Enclosure Type             | <u>Type-1 Indoor</u>                                                                                  |
| Enclosure Size             | See Enclosure Chart                                                                                   |
| Finish/Colour              | <u>Semigloss – Black</u>                                                                              |
| Standards & Certifications | <u>CSA Certified File No. LR34493, UL Listed File No. E110286, ISO 9001:2015</u><br><u>Registered</u> |