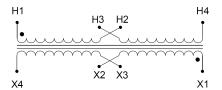

#### SCHEMATIC/DIAGRAM AND DIMENSION PICTURES

Single Phase Control Transformer with a capacity of 25VA, transforming 120/240 Volts to 240/480 Volts

### **PRODUCT SPECIFICATIONS**

| Weight                     | 2.3 lbs                                                                              |
|----------------------------|--------------------------------------------------------------------------------------|
| Phases                     | 1                                                                                    |
| Connection                 | 1Ph-CT-DD-SU                                                                         |
| Primary Voltage            | 120/240                                                                              |
| Primary Max Current        | <u>0.21A</u>                                                                         |
| Primary Markings           | <u>X1-X2-X3-X4</u>                                                                   |
| Primary Terminals          | <u>Leads</u>                                                                         |
| Secondary Voltage          | 240/480                                                                              |
| Secondary Max Current      | <u>0.1A</u>                                                                          |
| Secondary Markings         | H1-H2-H3-H4                                                                          |
| Secondary Terminals        | <u>Leads</u>                                                                         |
| Primary Taps               | N/A                                                                                  |
| Conductor Material         | Copper                                                                               |
| Temperatue Rise            | 80°C                                                                                 |
| Insuation Class            | 130°C (Class B)                                                                      |
| BIL (Insulation) Level     | <u>10kV</u>                                                                          |
| Efficiency (@35% Load) %   | N/A                                                                                  |
| Impedance Range            | <u>5.0 - 7.0%</u>                                                                    |
| Sound (db)                 | 40                                                                                   |
| Enclosure Type             | Type-1 Indoor                                                                        |
| Enclosure Size             | See Enclosure Chart                                                                  |
| Finish/Colour              | Semigloss - Black                                                                    |
| Standards & Certifications | CSA Certified File No. LR34493, UL Listed File No. E110286, ISO 9001:2015 Registered |