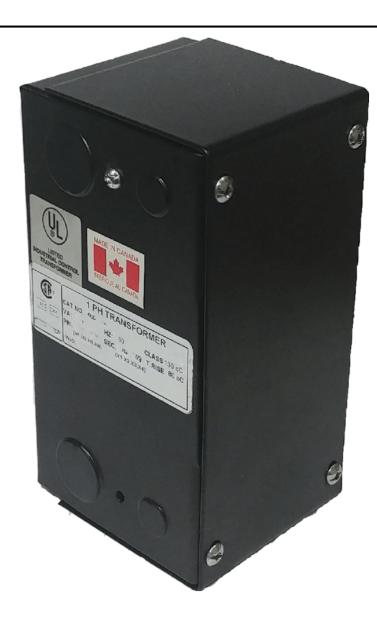

### 25VA 120/240 VOLTS TO 240/480 VOLTS SINGLE PHASE CONTROL TRANSFORMER

\$145.60 CAD

Single Phase Control Transformer with a capacity of 25VA, transforming 120/240 Volts to 240/480 Volts

SKU: CE25K-L

**Categories:** Control Transformers

### **PRODUCT SPECIFICATIONS**

| Weight                     | 2.3 lbs                                                                              |
|----------------------------|--------------------------------------------------------------------------------------|
| Phases                     | 1                                                                                    |
| Connection                 | 1Ph-CT-DD-SU                                                                         |
| Primary Voltage            | 120/240                                                                              |
| Primary Max Current        | <u>0.21A</u>                                                                         |
| Primary Markings           | <u>X1-X2-X3-X4</u>                                                                   |
| Primary Terminals          | <u>Leads</u>                                                                         |
| Secondary Voltage          | 240/480                                                                              |
| Secondary Max Current      | <u>0.1A</u>                                                                          |
| Secondary Markings         | H1-H2-H3-H4                                                                          |
| Secondary Terminals        | <u>Leads</u>                                                                         |
| Primary Taps               | N/A                                                                                  |
| Conductor Material         | Copper                                                                               |
| Temperatue Rise            | 80°C                                                                                 |
| Insuation Class            | 130°C (Class B)                                                                      |
| BIL (Insulation) Level     | <u>10kV</u>                                                                          |
| Efficiency (@35% Load) %   | N/A                                                                                  |
| Impedance Range            | <u>5.0 - 7.0%</u>                                                                    |
| Sound (db)                 | 40                                                                                   |
| Enclosure Type             | Type-1 Indoor                                                                        |
| Enclosure Size             | See Enclosure Chart                                                                  |
| Finish/Colour              | Semigloss - Black                                                                    |
| Standards & Certifications | CSA Certified File No. LR34493, UL Listed File No. E110286, ISO 9001:2015 Registered |