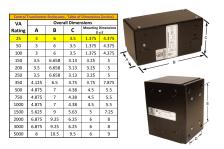

#### SCHEMATIC/DIAGRAM AND DIMENSION PICTURES

Single Phase Control Transformer with a capacity of 25VA, transforming 120/240 Volts to 240/480 Volts

### **PRODUCT SPECIFICATIONS**

| Weight                     | 2.3 lbs                                                                              |
|----------------------------|--------------------------------------------------------------------------------------|
| Phases                     | 1                                                                                    |
| Connection                 | 1Ph-CT-DD-SU                                                                         |
| Primary Voltage            | 120/240                                                                              |
| Primary Max Current        | <u>0.21A</u>                                                                         |
| Primary Markings           | <u>X1-X2-X3-X4</u>                                                                   |
| Primary Terminals          | <u>Leads</u>                                                                         |
| Secondary Voltage          | 240/480                                                                              |
| Secondary Max Current      | <u>0.1A</u>                                                                          |
| Secondary Markings         | H1-H2-H3-H4                                                                          |
| Secondary Terminals        | <u>Leads</u>                                                                         |
| Primary Taps               | N/A                                                                                  |
| Conductor Material         | Copper                                                                               |
| Temperatue Rise            | 80°C                                                                                 |
| Insuation Class            | 130°C (Class B)                                                                      |
| BIL (Insulation) Level     | <u>10kV</u>                                                                          |
| Efficiency (@35% Load) %   | N/A                                                                                  |
| Impedance Range            | <u>5.0 - 7.0%</u>                                                                    |
| Sound (db)                 | 40                                                                                   |
| Enclosure Type             | Type-1 Indoor                                                                        |
| Enclosure Size             | See Enclosure Chart                                                                  |
| Finish/Colour              | Semigloss - Black                                                                    |
| Standards & Certifications | CSA Certified File No. LR34493, UL Listed File No. E110286, ISO 9001:2015 Registered |