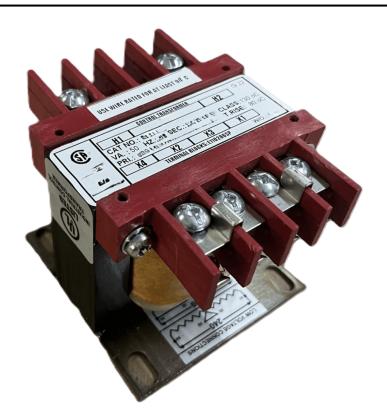

# 100VA 480 VOLTS TO 240/480 VOLTS SINGLE PHASE CONTROL TRANSFORMER

\$131.04 CAD

Single Phase Control Transformer with a capacity of 100VA, transforming 480 Volts to 240/480 Volts

SKU: CS100H-L

**Categories:** Control Transformers

### **PRODUCT SPECIFICATIONS**

| Weight                     | 18 lbs                                                                               |
|----------------------------|--------------------------------------------------------------------------------------|
| Phases                     | 1                                                                                    |
| Connection                 | 1Ph-CT-SD-SD                                                                         |
| Primary Voltage            | 480                                                                                  |
| Primary Max Current        | 0.21A                                                                                |
| Primary Markings           | H1-H2                                                                                |
| Primary Terminals          | <u>Terminals</u>                                                                     |
| Secondary Voltage          | 240/480                                                                              |
| Secondary Max Current      | <u>0.42A</u>                                                                         |
| Secondary Markings         | <u>X1-X2-X3-X4</u>                                                                   |
| Secondary Terminals        | <u>Terminals</u>                                                                     |
| Primary Taps               | N/A                                                                                  |
| Conductor Material         | <u>Copper</u>                                                                        |
| Temperatue Rise            | 80°C                                                                                 |
| Insuation Class            | 130°C (Class B)                                                                      |
| BIL (Insulation) Level     | <u>10kV</u>                                                                          |
| Efficiency (@35% Load) %   | N/A                                                                                  |
| Impedance Range            | <u>5.0 - 7.0%</u>                                                                    |
| Sound (db)                 | 40                                                                                   |
| Enclosure Type             | Core & Coil                                                                          |
| Enclosure Size             | See Core & Coil Chart                                                                |
| Finish/Colour              | N/A                                                                                  |
| Standards & Certifications | CSA Certified File No. LR34493, UL Listed File No. E110286, ISO 9001:2015 Registered |