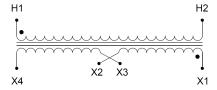

#### SCHEMATIC/DIAGRAM AND DIMENSION PICTURES

Single Phase Control Transformer with a capacity of 100VA, transforming 480 Volts to 240/480 Volts

### **PRODUCT SPECIFICATIONS**

| Weight                     | 18 lbs                                                                               |
|----------------------------|--------------------------------------------------------------------------------------|
| Phases                     | 1                                                                                    |
| Connection                 | 1Ph-CT-SD-SD                                                                         |
| Primary Voltage            | 480                                                                                  |
| Primary Max Current        | 0.21A                                                                                |
| Primary Markings           | H1-H2                                                                                |
| Primary Terminals          | <u>Terminals</u>                                                                     |
| Secondary Voltage          | 240/480                                                                              |
| Secondary Max Current      | <u>0.42A</u>                                                                         |
| Secondary Markings         | <u>X1-X2-X3-X4</u>                                                                   |
| Secondary Terminals        | <u>Terminals</u>                                                                     |
| Primary Taps               | N/A                                                                                  |
| Conductor Material         | <u>Copper</u>                                                                        |
| Temperatue Rise            | 80°C                                                                                 |
| Insuation Class            | 130°C (Class B)                                                                      |
| BIL (Insulation) Level     | <u>10kV</u>                                                                          |
| Efficiency (@35% Load) %   | N/A                                                                                  |
| Impedance Range            | <u>5.0 - 7.0%</u>                                                                    |
| Sound (db)                 | 40                                                                                   |
| Enclosure Type             | Core & Coil                                                                          |
| Enclosure Size             | See Core & Coil Chart                                                                |
| Finish/Colour              | N/A                                                                                  |
| Standards & Certifications | CSA Certified File No. LR34493, UL Listed File No. E110286, ISO 9001:2015 Registered |