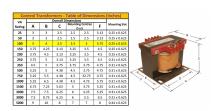

#### SCHEMATIC/DIAGRAM AND DIMENSION PICTURES

Single Phase Control Transformer with a capacity of 100VA, transforming 480 Volts to 240/480 Volts

### **PRODUCT SPECIFICATIONS**

| Weight                     | 18 lbs                                                                               |
|----------------------------|--------------------------------------------------------------------------------------|
| Phases                     | 1                                                                                    |
| Connection                 | 1Ph-CT-SD-SD                                                                         |
| Primary Voltage            | 480                                                                                  |
| Primary Max Current        | 0.21A                                                                                |
| Primary Markings           | H1-H2                                                                                |
| Primary Terminals          | <u>Terminals</u>                                                                     |
| Secondary Voltage          | 240/480                                                                              |
| Secondary Max Current      | <u>0.42A</u>                                                                         |
| Secondary Markings         | <u>X1-X2-X3-X4</u>                                                                   |
| Secondary Terminals        | <u>Terminals</u>                                                                     |
| Primary Taps               | N/A                                                                                  |
| Conductor Material         | <u>Copper</u>                                                                        |
| Temperatue Rise            | 80°C                                                                                 |
| Insuation Class            | 130°C (Class B)                                                                      |
| BIL (Insulation) Level     | <u>10kV</u>                                                                          |
| Efficiency (@35% Load) %   | N/A                                                                                  |
| Impedance Range            | <u>5.0 - 7.0%</u>                                                                    |
| Sound (db)                 | 40                                                                                   |
| Enclosure Type             | Core & Coil                                                                          |
| Enclosure Size             | See Core & Coil Chart                                                                |
| Finish/Colour              | N/A                                                                                  |
| Standards & Certifications | CSA Certified File No. LR34493, UL Listed File No. E110286, ISO 9001:2015 Registered |