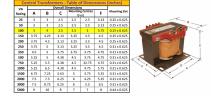

### SCHEMATIC/DIAGRAM AND DIMENSION PICTURES

Single Phase Control Transformer with a capacity of 100VA, transforming 480 Volts to 240/480 Volts

**OFFICIAL QUOTE** 

#### **PRODUCT SPECIFICATIONS**

| Weight                     | 18 lbs                                                                                                |
|----------------------------|-------------------------------------------------------------------------------------------------------|
| Phases                     | 1                                                                                                     |
| Connection                 | <u>1Ph-CT-SD-SD</u>                                                                                   |
| Primary Voltage            | <u>480</u>                                                                                            |
| Primary Max Current        | <u>0.21A</u>                                                                                          |
| Primary Markings           | <u>H1-H2</u>                                                                                          |
| Primary Terminals          | <u>Terminals</u>                                                                                      |
| Secondary Voltage          | 240/480                                                                                               |
| Secondary Max Current      | <u>0.42A</u>                                                                                          |
| Secondary Markings         | <u>X1-X2-X3-X4</u>                                                                                    |
| Secondary Terminals        | <u>Terminals</u>                                                                                      |
| Primary Taps               | N/A                                                                                                   |
| Conductor Material         | <u>Copper</u>                                                                                         |
| Temperatue Rise            | <u>80°C</u>                                                                                           |
| Insuation Class            | <u>130°C (Class B)</u>                                                                                |
| BIL (Insulation) Level     | <u>10kV</u>                                                                                           |
| Efficiency (@35% Load) %   | N/A                                                                                                   |
| Impedance Range            | <u>5.0 – 7.0%</u>                                                                                     |
| Sound (db)                 | <u>40</u>                                                                                             |
| Enclosure Type             | Core & Coil                                                                                           |
| Enclosure Size             | See Core & Coil Chart                                                                                 |
| Finish/Colour              | N/A                                                                                                   |
| Standards & Certifications | <u>CSA Certified File No. LR34493, UL Listed File No. E110286, ISO 9001:2015</u><br><u>Registered</u> |