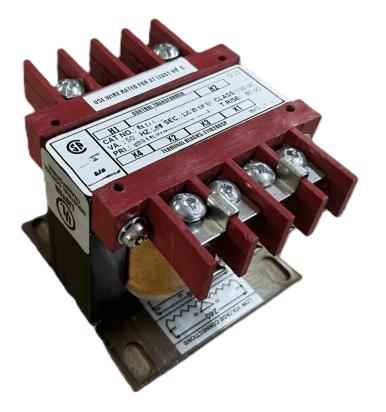

### 100VA 480 VOLTS TO 240/480 VOLTS SINGLE PHASE CONTROL TRANSFORMER

#### **PRODUCT SPECIFICATIONS**

| Weight                     | 18 lbs                                                                                                |
|----------------------------|-------------------------------------------------------------------------------------------------------|
| Phases                     | 1                                                                                                     |
| Connection                 | <u>1Ph-CT-SD-SD</u>                                                                                   |
| Primary Voltage            | <u>480</u>                                                                                            |
| Primary Max Current        | <u>0.21A</u>                                                                                          |
| Primary Markings           | <u>H1-H2</u>                                                                                          |
| Primary Terminals          | <u>Terminals</u>                                                                                      |
| Secondary Voltage          | 240/480                                                                                               |
| Secondary Max Current      | <u>0.42A</u>                                                                                          |
| Secondary Markings         | <u>X1-X2-X3-X4</u>                                                                                    |
| Secondary Terminals        | <u>Terminals</u>                                                                                      |
| Primary Taps               | N/A                                                                                                   |
| Conductor Material         | <u>Copper</u>                                                                                         |
| Temperatue Rise            | <u>80°C</u>                                                                                           |
| Insuation Class            | <u>130°C (Class B)</u>                                                                                |
| BIL (Insulation) Level     | <u>10kV</u>                                                                                           |
| Efficiency (@35% Load) %   | N/A                                                                                                   |
| Impedance Range            | <u>5.0 – 7.0%</u>                                                                                     |
| Sound (db)                 | <u>40</u>                                                                                             |
| Enclosure Type             | Core & Coil                                                                                           |
| Enclosure Size             | See Core & Coil Chart                                                                                 |
| Finish/Colour              | N/A                                                                                                   |
| Standards & Certifications | <u>CSA Certified File No. LR34493, UL Listed File No. E110286, ISO 9001:2015</u><br><u>Registered</u> |