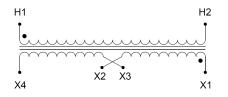

### SCHEMATIC/DIAGRAM AND DIMENSION PICTURES

Single Phase Control Transformer with a capacity of 100VA, transforming 480 Volts to 240/480 Volts

**OFFICIAL QUOTE** 

#### **PRODUCT SPECIFICATIONS**

| Weight                     | 18 lbs                                                                                                |
|----------------------------|-------------------------------------------------------------------------------------------------------|
| Phases                     | 1                                                                                                     |
| Connection                 | <u>1Ph-CT-SD-SD</u>                                                                                   |
| Primary Voltage            | <u>480</u>                                                                                            |
| Primary Max Current        | <u>0.21A</u>                                                                                          |
| Primary Markings           | <u>H1-H2</u>                                                                                          |
| Primary Terminals          | <u>Terminals</u>                                                                                      |
| Secondary Voltage          | 240/480                                                                                               |
| Secondary Max Current      | <u>0.42A</u>                                                                                          |
| Secondary Markings         | <u>X1-X2-X3-X4</u>                                                                                    |
| Secondary Terminals        | <u>Terminals</u>                                                                                      |
| Primary Taps               | N/A                                                                                                   |
| Conductor Material         | <u>Copper</u>                                                                                         |
| Temperatue Rise            | <u>80°C</u>                                                                                           |
| Insuation Class            | <u>130°C (Class B)</u>                                                                                |
| BIL (Insulation) Level     | <u>10kV</u>                                                                                           |
| Efficiency (@35% Load) %   | N/A                                                                                                   |
| Impedance Range            | <u>5.0 – 7.0%</u>                                                                                     |
| Sound (db)                 | <u>40</u>                                                                                             |
| Enclosure Type             | Core & Coil                                                                                           |
| Enclosure Size             | See Core & Coil Chart                                                                                 |
| Finish/Colour              | N/A                                                                                                   |
| Standards & Certifications | <u>CSA Certified File No. LR34493, UL Listed File No. E110286, ISO 9001:2015</u><br><u>Registered</u> |