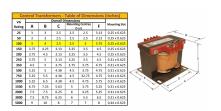

#### SCHEMATIC/DIAGRAM AND DIMENSION PICTURES

Single Phase Control Transformer with a capacity of 100VA, transforming 480 Volts to 240/480 Volts

### **PRODUCT SPECIFICATIONS**

| Weight                     | 18 lbs                                                                               |
|----------------------------|--------------------------------------------------------------------------------------|
| Phases                     | 1                                                                                    |
| Connection                 | 1Ph-CT-SD-SD                                                                         |
| Primary Voltage            | 480                                                                                  |
| Primary Max Current        | 0.21A                                                                                |
| Primary Markings           | H1-H2                                                                                |
| Primary Terminals          | <u>Terminals</u>                                                                     |
| Secondary Voltage          | 240/480                                                                              |
| Secondary Max Current      | <u>0.42A</u>                                                                         |
| Secondary Markings         | <u>X1-X2-X3-X4</u>                                                                   |
| Secondary Terminals        | <u>Terminals</u>                                                                     |
| Primary Taps               | N/A                                                                                  |
| Conductor Material         | <u>Copper</u>                                                                        |
| Temperatue Rise            | 80°C                                                                                 |
| Insuation Class            | 130°C (Class B)                                                                      |
| BIL (Insulation) Level     | <u>10kV</u>                                                                          |
| Efficiency (@35% Load) %   | N/A                                                                                  |
| Impedance Range            | <u>5.0 - 7.0%</u>                                                                    |
| Sound (db)                 | 40                                                                                   |
| Enclosure Type             | Core & Coil                                                                          |
| Enclosure Size             | See Core & Coil Chart                                                                |
| Finish/Colour              | N/A                                                                                  |
| Standards & Certifications | CSA Certified File No. LR34493, UL Listed File No. E110286, ISO 9001:2015 Registered |